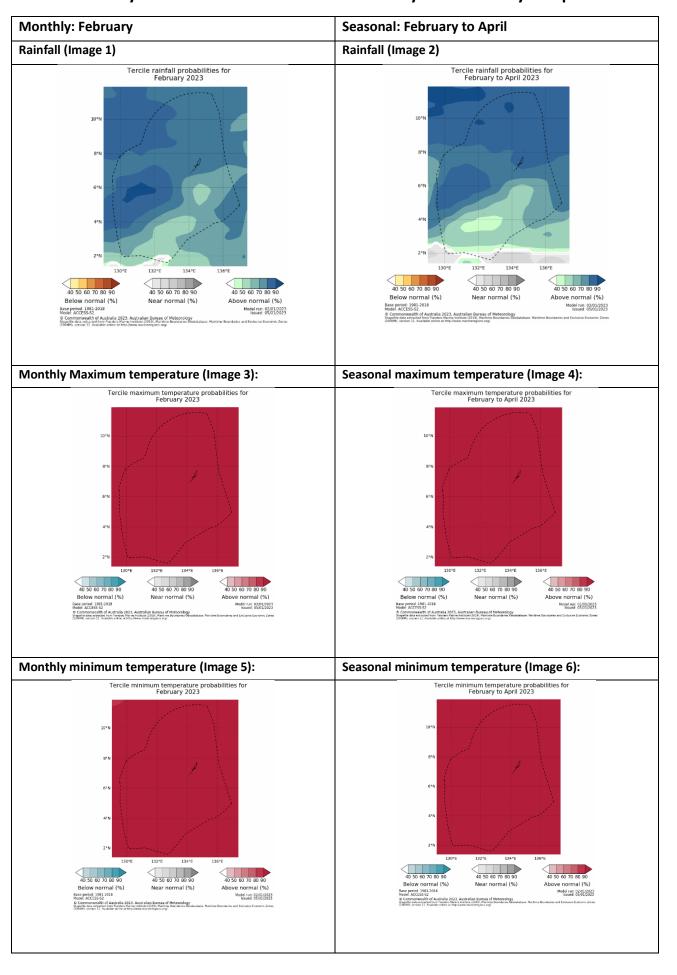

#### Monthly /Seasonal rainfall and temperature Outlook statements

The rainfall totals for February and February to April are very likely to be above normal over Koror and the whole country.

Maximum and minimum temperatures during February and averaged over February to April are very likely to be above normal for Koror and the whole country.