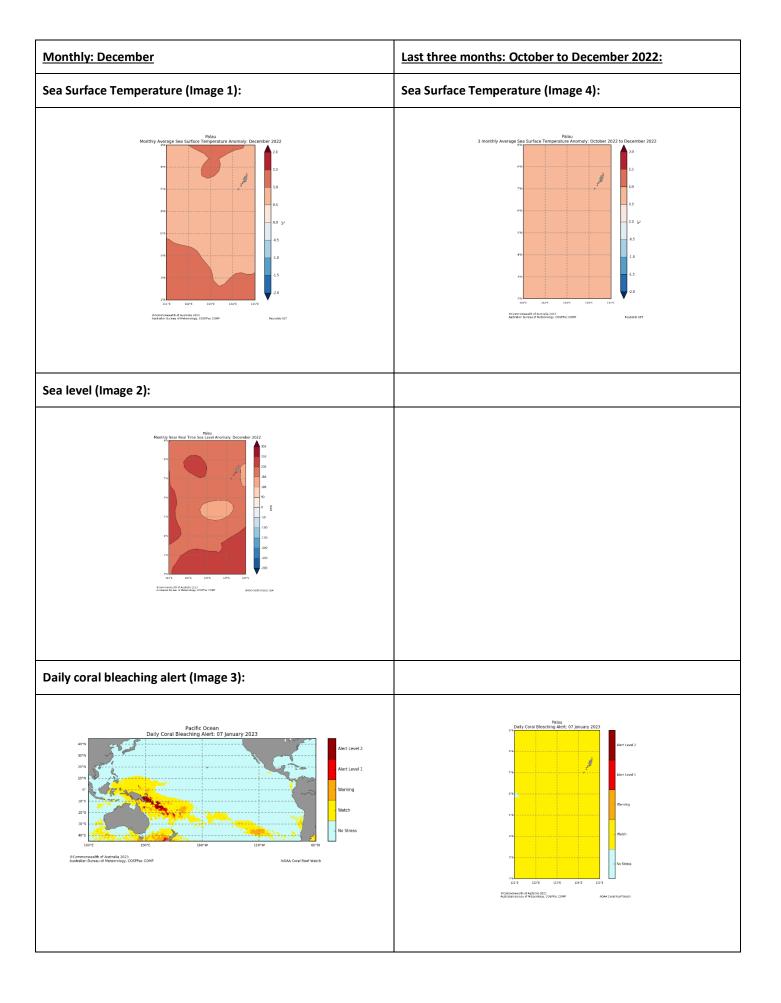

#### Monthly and last three months: December 2022/October to December 2022 statement

Below normal rainfall was recorded at Koror for December 2022. Above normal rainfall was recorded at Koror for the period October to December 2022.

### Monthly and last three months: December/October to December 2022

December ocean temperatures around majority of Palau were 0.5 to 1.0°C above normal rising to 1.0 to 1.5°C above normal for the southwest islands.

Averaged over October to December, ocean temperatures around Palau were 0.5 to 1.0°C above normal.

December sea levels around majority of Palau were 150 mm to 250 mm above normal.

Coral bleaching alert reveals a Watch over Koror and the whole country.

Coral bleaching outlook for the next 4 weeks reveals no stress.

 TABLE 3: Stakeholder Engagement- Evaluations of how effective NMS engage with stakeholders