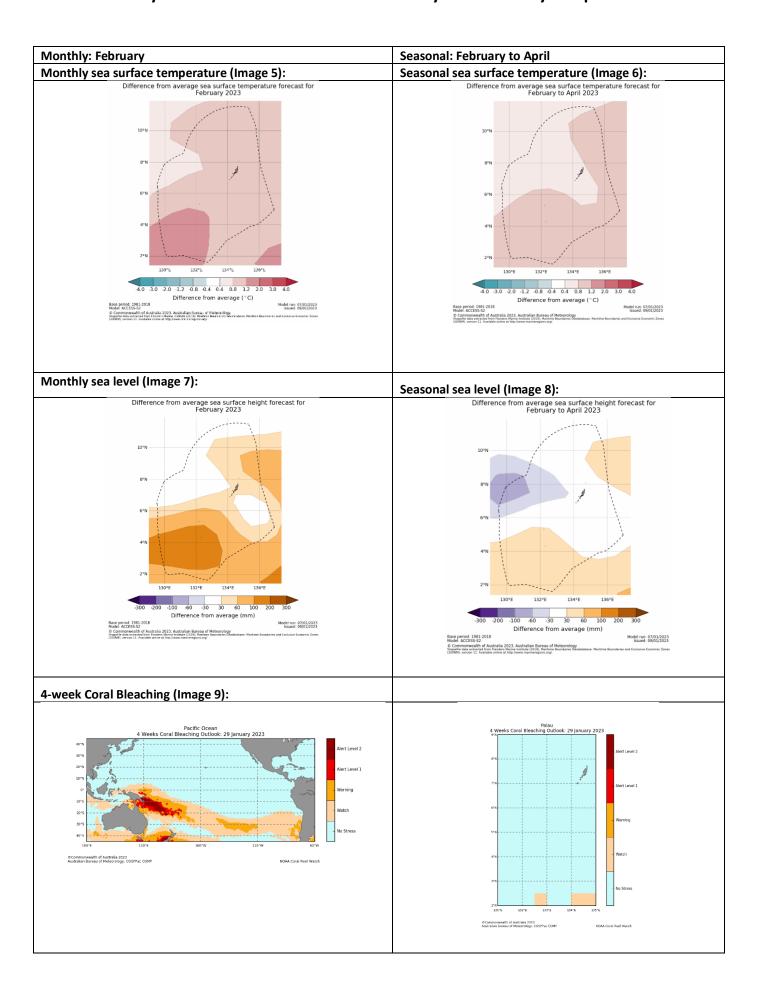

#### **Ocean Variable statement**

February ocean temperatures around the majority of Palau are predicted to be 0.8 to 1.2°C above normal, increasing to 1.2 to 2.0°C above normal for the southwest islands.

Averaged over February to April, ocean temperatures around Palau are predicted to be 0.8 to 1.2°C above normal, decreasing to 0.4 to 0.8°C above normal for Koror and the main islands.

February sea levels around Koror and the main islands are predicted to be 30 mm to 60 mm above normal, increasing to 100 mm to 200 mm above normal over the southwest islands.

Averaged over February to April, sea levels around Koror and the main islands are predicted to be near-average, while sea levels around the southwest islands are predicted to be 30 mm to 60 mm above normal.

Coral bleaching alert reveals a Watch over Koror and the whole country.

Coral bleaching outlook for the next 4 weeks reveals no stress.

 TABLE 3: Stakeholder Engagement- Evaluations of how effective NMS engage with stakeholders