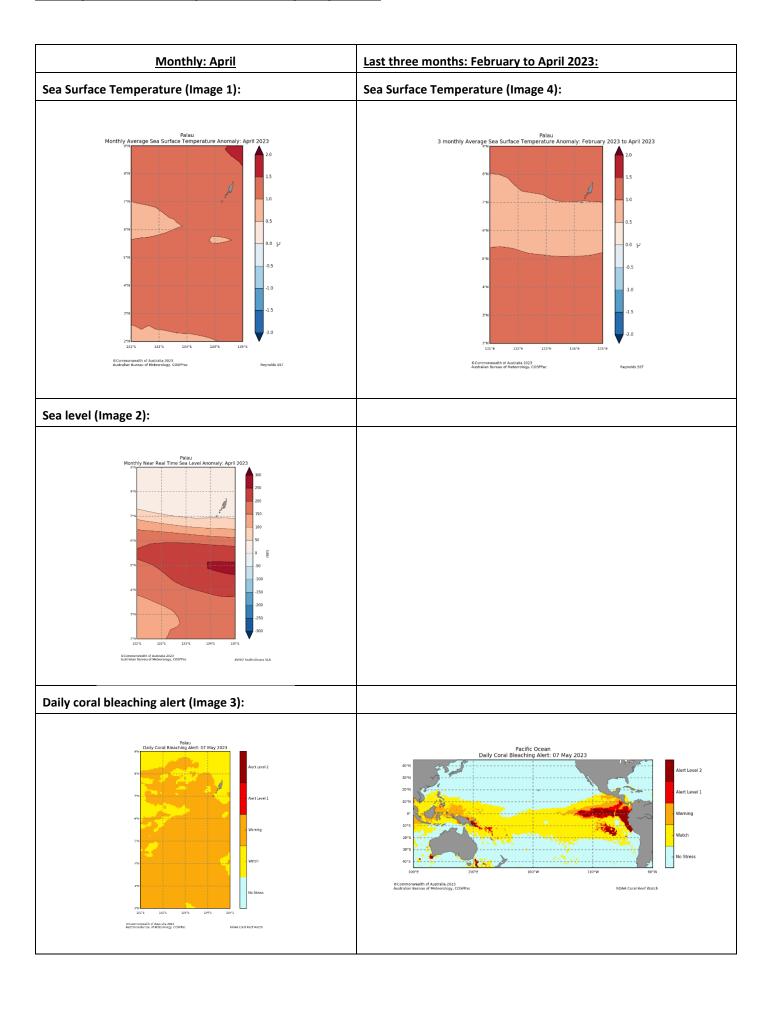

#### Monthly and last three months: April 2023/February to April 2023

April ocean temperatures around Palau were 1.0 to 1.5°C above normal.

Averaged over February to April, ocean temperatures around majority of Palau were 1.0 to 1.5°C above normal.

April sea levels around the southwest island of Sonsorol were 150mm to 250mm above normal.

Coral bleaching status on 'Warning' for western waters of Koror and the southern main islands. Coral bleaching status on 'Watch' for the northern main islands and the eastern waters of Koror and the southern main islands.