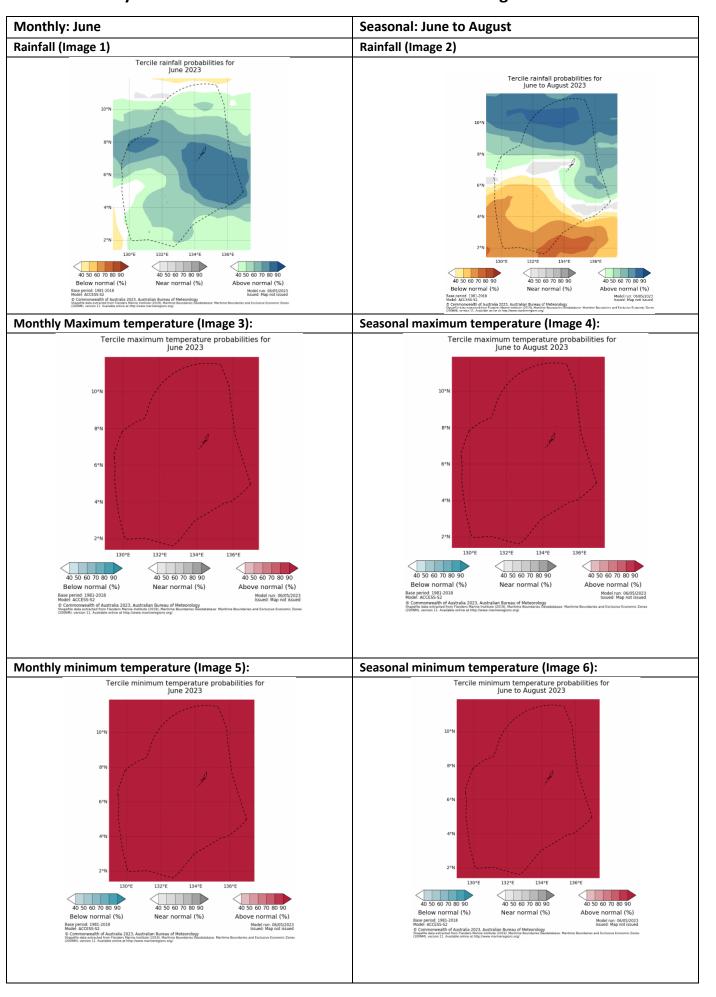

#### Monthly /Seasonal rainfall and temperature Outlook statements

The rainfall for June is very likely to be above normal over Koror and the whole country.

June to August rainfall is likely to be above normal over Koror and the main islands, but in southwest islands, the below normal is likely for Sonsorol, and very likely for Hatohobei.

Maximum and minimum temperatures during June and averaged over June to August are very likely to be above normal across Palau.