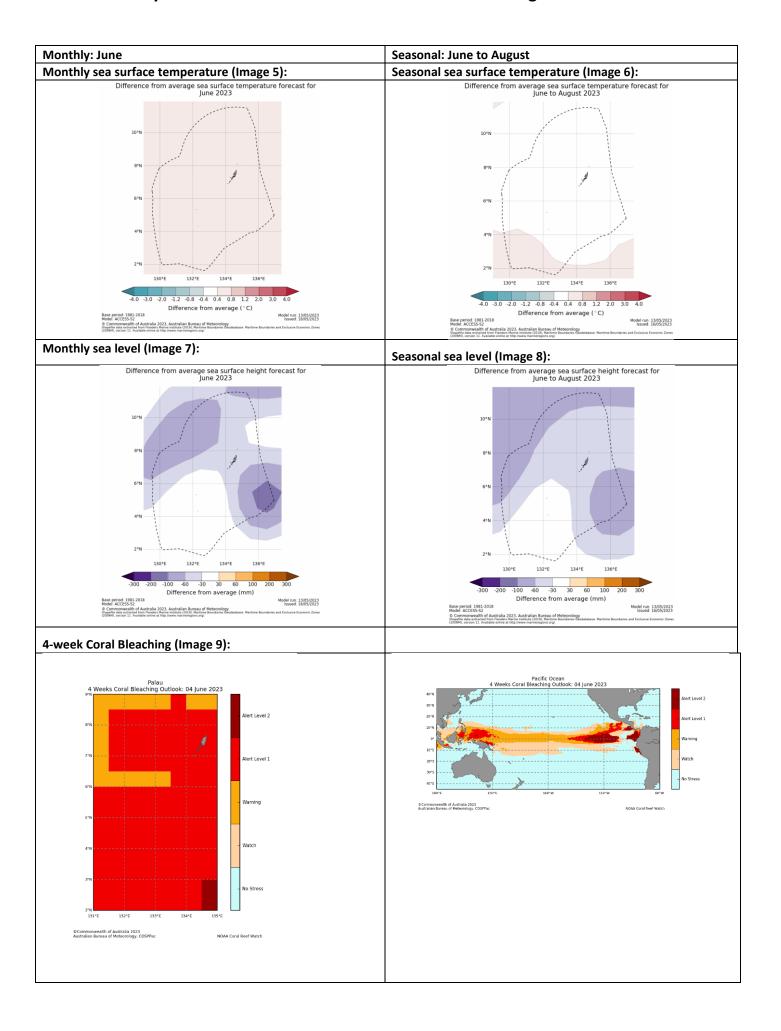

#### **Ocean Variable statement**

June ocean temperatures around Palau are predicted to be 0.4 to 0.8°C above normal.

Averaged over June to August, ocean temperatures around Palau are likely to be near normal with exception around Hatohobei are predicted to be 0.4 to 0.8°C above normal.

June sea levels around Koror and the main islands are predicted to be -30mm to -60mm below normal.

Averaged over June to August, sea levels around Koror and the main islands are predicted to be -30mm to -60mm below normal.

Coral bleaching outlook predicts 'Alert Level 1" thermal stress for Palau.

**TABLE 3:** Stakeholder Engagement- Evaluations of how effective NMS engage with stakeholders

| Product                | Date:<br>April<br>2023 | Stakeholder                                                                                                                                                                                                                                                                                                                                                                                                                                                                                                                                                                                                                                                                                                                                                                                           | Total<br>Number of<br>Participants | Number of<br>Male | Number of<br>Female | Comments (If<br>there are<br>comments<br>from your<br>Stakeholders) |
|------------------------|------------------------|-------------------------------------------------------------------------------------------------------------------------------------------------------------------------------------------------------------------------------------------------------------------------------------------------------------------------------------------------------------------------------------------------------------------------------------------------------------------------------------------------------------------------------------------------------------------------------------------------------------------------------------------------------------------------------------------------------------------------------------------------------------------------------------------------------|------------------------------------|-------------------|---------------------|---------------------------------------------------------------------|
| EAR Watch              | 12                     | National Emergency Committee (NEC)  - Office of the Vice President - Office of the President - NEMO Coordinator - National Weather Service - Bureau of Budget and Planning - Bureau of Commercial Development - Attorney General's Office - Bureau of Youth, Applied Arts and Careers - Bureau of Public Health - Bureau of Public Safety - Palau Community College - Bureau of Public Safety - Palau Community College - Bureau of Foreign Affairs& Trade - Bureau of Foreign Affairs& Trade - Bureau of Domestic Affairs - Bureau of Agriculture - Governors Association - Palau Red Cross Society - Environment Quality Protection Board - Bureau of Aviation - Division of Property and Supply - Palau Chamber of Commerce - Palau Visitor's Authority - Bureau of Customs & Boarder - Protection | 28                                 | 19                | 9                   |                                                                     |
|                        |                        | -Koror State Government                                                                                                                                                                                                                                                                                                                                                                                                                                                                                                                                                                                                                                                                                                                                                                               |                                    |                   |                     |                                                                     |
| NCOF                   | 17, 18                 | NEC                                                                                                                                                                                                                                                                                                                                                                                                                                                                                                                                                                                                                                                                                                                                                                                                   | 28                                 | 19                | 9                   |                                                                     |
| Stakeholder engagement | 19, 20                 | NEC                                                                                                                                                                                                                                                                                                                                                                                                                                                                                                                                                                                                                                                                                                                                                                                                   | 28                                 | 19                | 9                   |                                                                     |
| PICOF-12               | 20                     | WSO Palau                                                                                                                                                                                                                                                                                                                                                                                                                                                                                                                                                                                                                                                                                                                                                                                             | 1                                  |                   | 1                   | Participant : K. Mochimaru                                          |
|                        | I                      | Total                                                                                                                                                                                                                                                                                                                                                                                                                                                                                                                                                                                                                                                                                                                                                                                                 | 29                                 | 19                | 10                  |                                                                     |