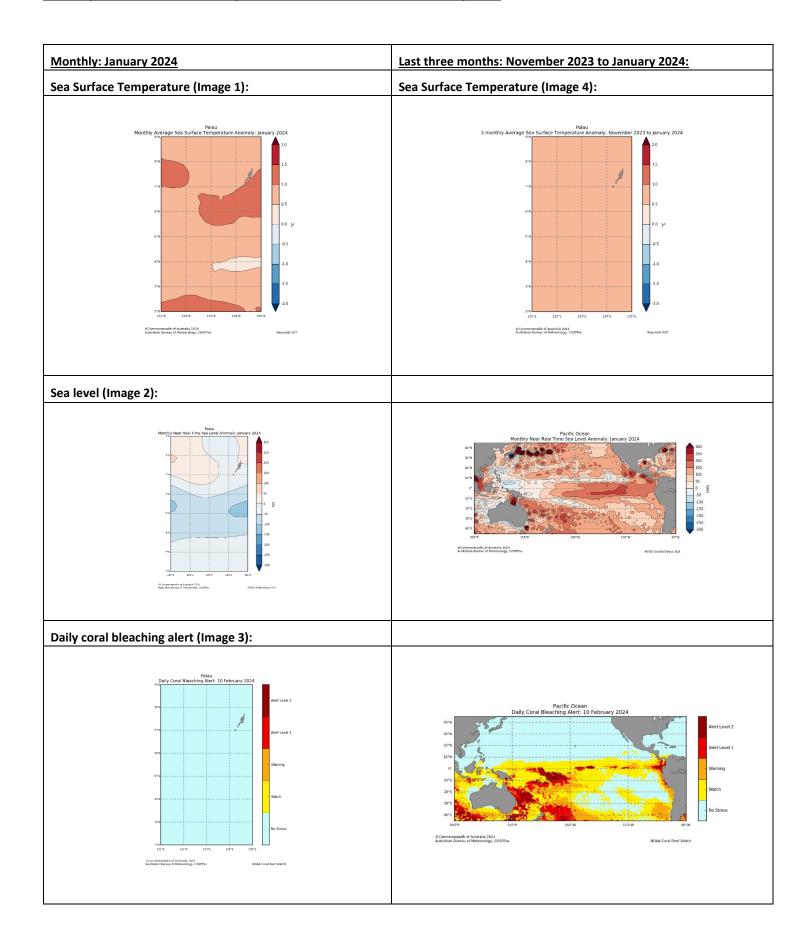

#### Monthly and last three months: January 2024/November 2023 to January 2024

January and averaged over November to January, ocean temperatures around Palau were 0.5 to 1.0°C above normal.

January sea levels around Sonsorol were 50mm to 100mm below normal. January sea levels around the main islands and Hatohobei were near normal.

Coral bleaching alert status is at a 'No Stress' for Palau.