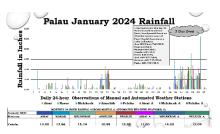

Pacific Islands - Ocean and Climate Outlook Forum (OCOF) No. 197

**Country: Palau** 

Part 1: Recent climate

**TABLE 1: Monthly Rainfall** 

| a                             | Nov-          | -             |               | Jan-2024 |         |        |       |  |
|-------------------------------|---------------|---------------|---------------|----------|---------|--------|-------|--|
| Station (include data period) | 2023          | 2023          | Total<br>(mm) | 33%tile  | 67%tile | Median | Rank  |  |
|                               | Total<br>(mm) | Total<br>(mm) | Rainfall (mm) |          |         |        | Nank  |  |
| Koror (1951-2024)             | 242.6         | 214.1         | 329.2         | 185.2    | 310.6   | 233.0  | 51/73 |  |

#### Monthly and last three months: January 2024/November 2023 to January 2024 statement

The rainfall for January was above normal over Koror. For the past three months, rainfall was near-normal over Koror.