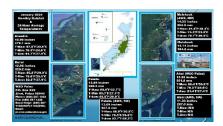

Pacific Islands - Ocean and Climate Outlook Forum (OCOF) No. 197

**Country: Palau** 

Part 1: Recent climate

**TABLE 1: Monthly Rainfall** 

| a                             | Nov-          | -             |               | Jan-2024 |         |        |       |  |
|-------------------------------|---------------|---------------|---------------|----------|---------|--------|-------|--|
| Station (include data period) | 2023          | 2023          | Total<br>(mm) | 33%tile  | 67%tile | Median | Rank  |  |
|                               | Total<br>(mm) | Total<br>(mm) | Rainfall (mm) |          |         |        | Nank  |  |
| Koror (1951-2024)             | 242.6         | 214.1         | 329.2         | 185.2    | 310.6   | 233.0  | 51/73 |  |

**TABLE 2: Three-month Total Rainfall for November 2023 to January 2024** 

| Station           | Three-month Total |        | 33%tile | 67%tile | Median | Rank  |
|-------------------|-------------------|--------|---------|---------|--------|-------|
|                   |                   |        |         |         |        |       |
| Koror (1951-2024) | 785.9             | Normal | 778.6   | 962.9   | 869.3  | 26/73 |

#### Monthly and last three months: January 2024/November 2023 to January 2024 statement

The rainfall for January was above normal over Koror. For the past three months, rainfall was near-normal over Koror.

#### Monthly and last three months: January 2024/November 2023 to January 2024

January and averaged over November to January, ocean temperatures around Palau were 0.5 to 1.0°C above normal.

January sea levels around Sonsorol were 50mm to 100mm below normal. January sea levels around the main islands and Hatohobei were near normal.