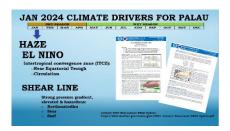

### Monthly /Seasonal rainfall and temperature Outlook statements

The rainfall for March is likely to be below normal over the main islands and Sonsorol. In Hatohobei, the outlook shows March's rainfall is likely to be near-normal.

The rainfall for March to May is likely to be below normal over the main islands. At Sonsorol, March to May's rainfall is likely to be near-normal, while Hatohobei is very likely to receive above normal rainfall.

#### **IN BRIEF for Teleconference**

- Rainfall was below normal for January and near-normal for November to January.
- The rainfall outlook generally indicates below normal likely in March for northern and central Palau. March to May's outlook is similar, but with above normal rainfall likely for southern Palau.
- SSTs were below normal for January and November to January. The outlook shows above normal SSTS for the next one and three months.
- Sea-surface heights (SSH) were below normal for January. Below normal sea surface heights are predicted
  for March for the southwest islands and above normal for the northern main islands and near normal for
  March to May.