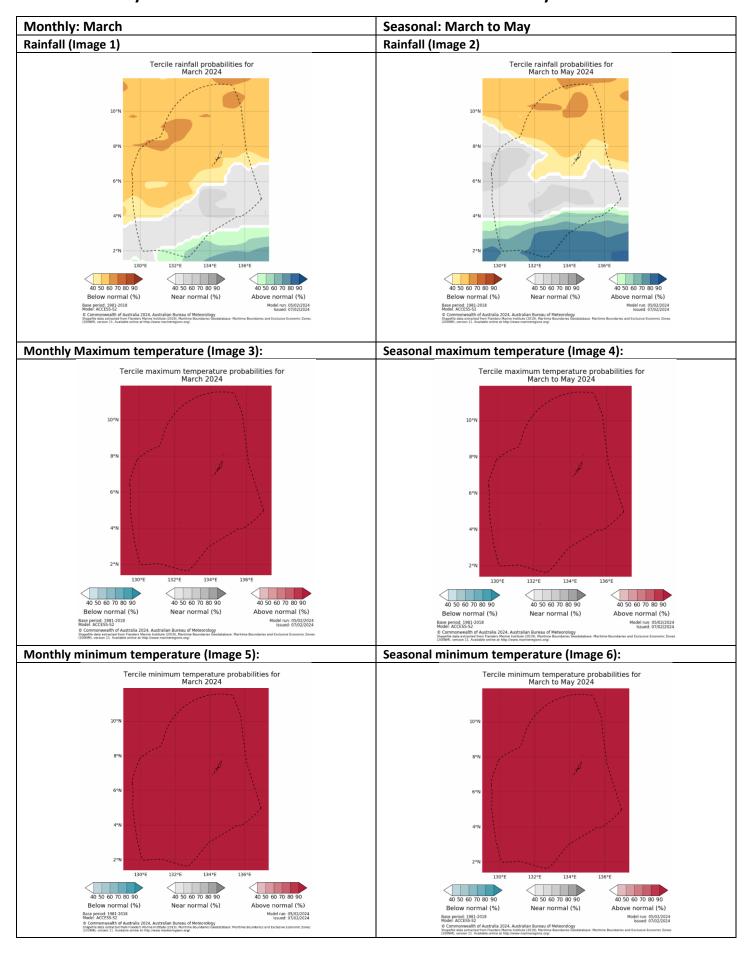

### Monthly /Seasonal rainfall and temperature Outlook statements

The rainfall for March is likely to be below normal over the main islands and Sonsorol. In Hatohobei, the outlook shows March's rainfall is likely to be near-normal.

The rainfall for March to May is likely to be below normal over the main islands. At Sonsorol, March to May's rainfall is likely to be near-normal, while Hatohobei is very likely to receive above normal rainfall.

Maximum and minimum temperatures during March and averaged over March to May are very likely to be above normal across the country.