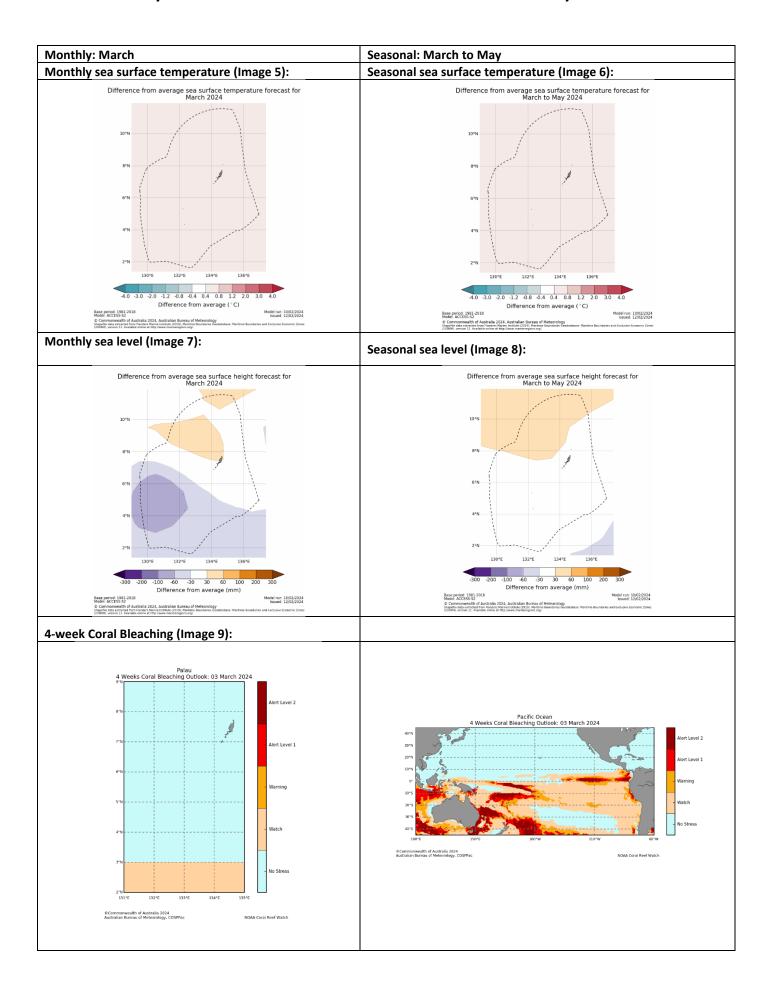

#### **Ocean Variable statement**

March and averaged over March to May, ocean temperatures around Palau are predicted to be 0.4 to 0.8°C above normal.

March sea levels around the southwest islands are predicted to be 60mm to 100mm below normal and 30mm to 60mm above normal for northern main islands.

Averaged over March to May, sea levels around Palau are predicted to be near normal.

Coral bleaching outlook for the next four weeks is at a 'Watch' for Hatohobei.