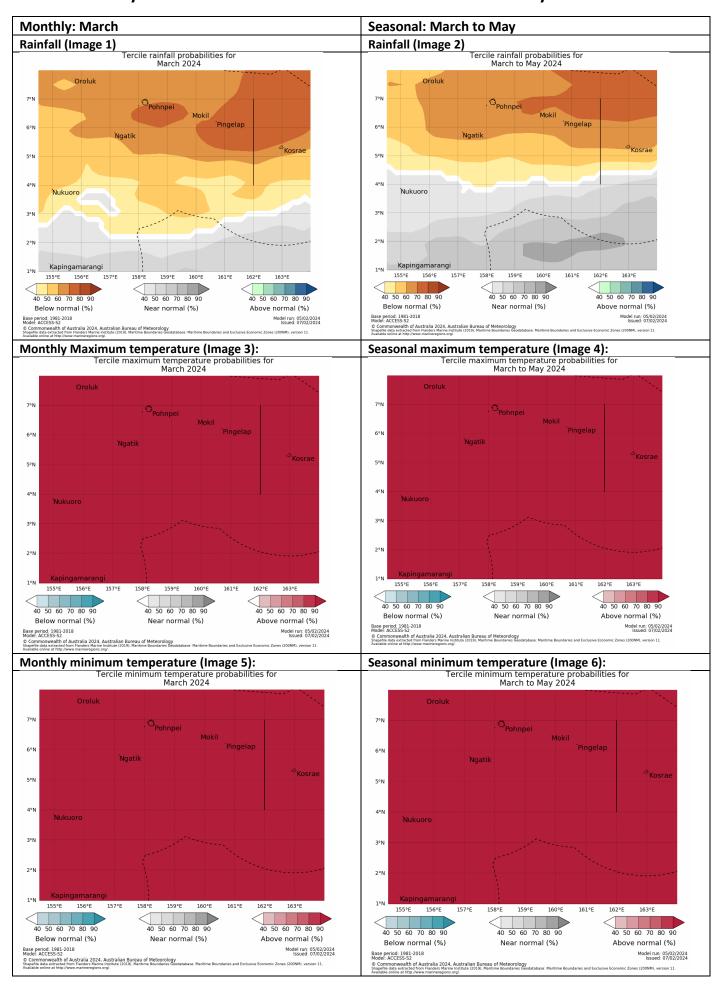

## Part 1i. Monthly and Seasonal Outlooks for March and March to May 2024

#### Monthly /Seasonal rainfall and temperature Outlook statements

The rainfall for March is likely or very likely to be below normal over Pohnpei, Kosrae, and most of the outer islands, except at Kapingamarangi, where near-normal is most likely.

The rainfall for March to May is likely or very likely to be below normal over the northern half of the region, including Pohnpei and Kosrae, while near-normal rainfall is likely over the southern half, including Nukuoro and Kapingamarangi.

Maximum and minimum temperatures during March and over March to May are very likely to be above normal over Pohnpei, Kosrae, and the outer islands.