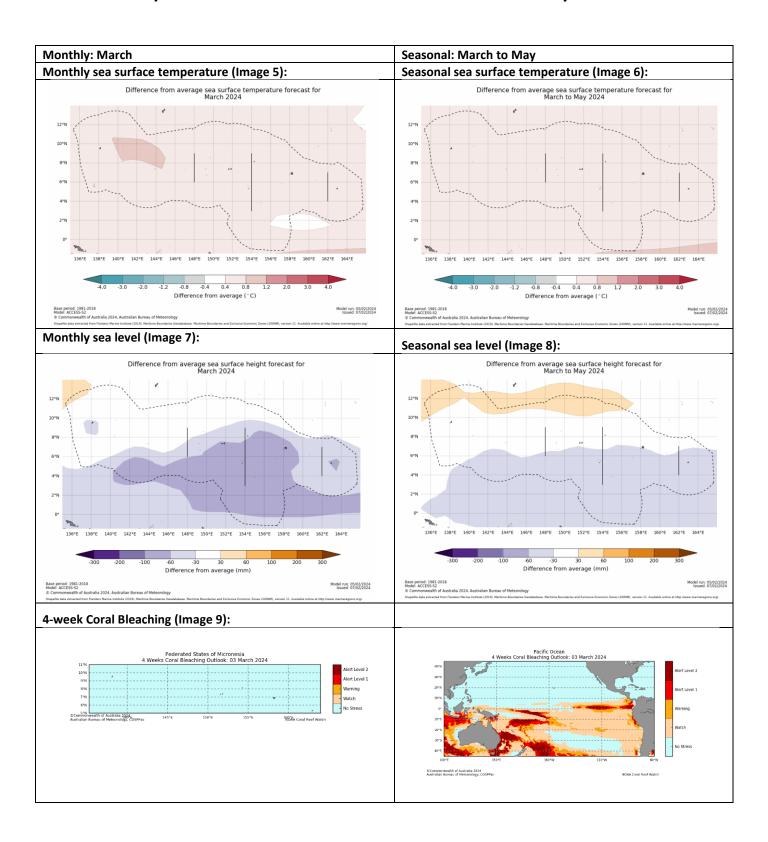

## Part 2i. Monthly and Seasonal Outlooks for March and March to May 2024

#### **Ocean Variable statement**

March ocean temperatures around Pohnpei and Kosrae are predicted to be 0.4 to 0.8°C above normal.

Averaged over March to May, ocean temperatures around Pohnpei and Kosrae are predicted to be 0.4 to 0.8°C above normal.

March sea levels around Pohnpei and Kosrae are predicted to be 60mm to 100mm below normal.

Averaged over March to May, sea levels around south of Pohnpei and Kosrae are predicted to be 30mm to 60mm below normal.

Coral bleaching outlook for Pohnpei and Kosrae show no thermal stress.