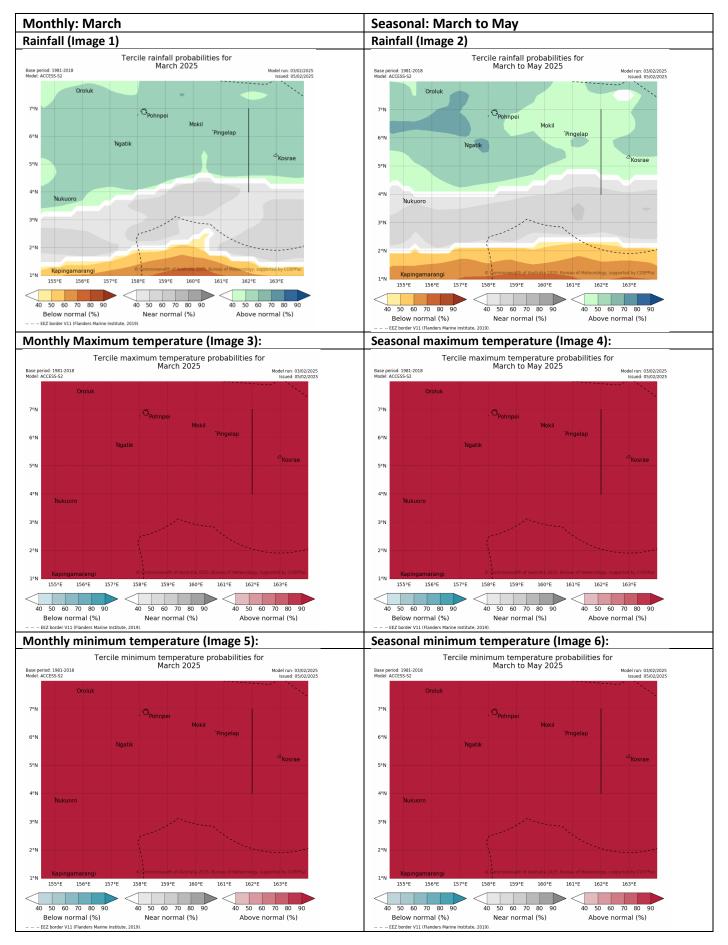

### Monthly /Seasonal rainfall and temperature Outlook statements

The rainfall for March is likely to be above normal over Pohnpei, the outer islands of Oroluk, Ngatik, Mokil, Pingelap, Nukuoro, and the state of Kosrae. In Kapingamarangi, the outlook shows March's rainfall is likely to be below normal.

The rainfall for March to May is likely to be above normal over Pohnpei, the outer islands of Oroluk, Ngatik, Mokil, Pingelap, Nukuoro, and the state of Kosrae. In Kapingamarangi, the outlook shows March to May rainfall is very likely to be below normal.

Maximum and minimum temperatures during March and averaged over March to May are very likely to be above normal over Pohnpei and Kosrae.