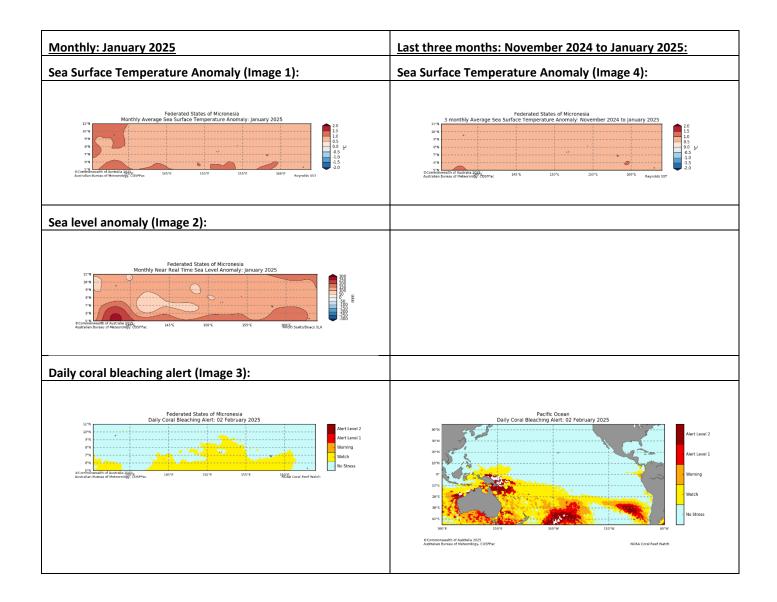

#### Monthly and last three months: January 2025/November 2024 to January 2025

January and averaged over November to January, sea surface temperatures (SSTs) around Pohnpei and Kosrae were 0.5 to 1.0°C above normal.

January sea levels around Pohnpei and Kosrae were 100 to 150mm above normal.

A coral bleaching Watch status is currently in effect for south of Pohnpei as of 02 February 2025.