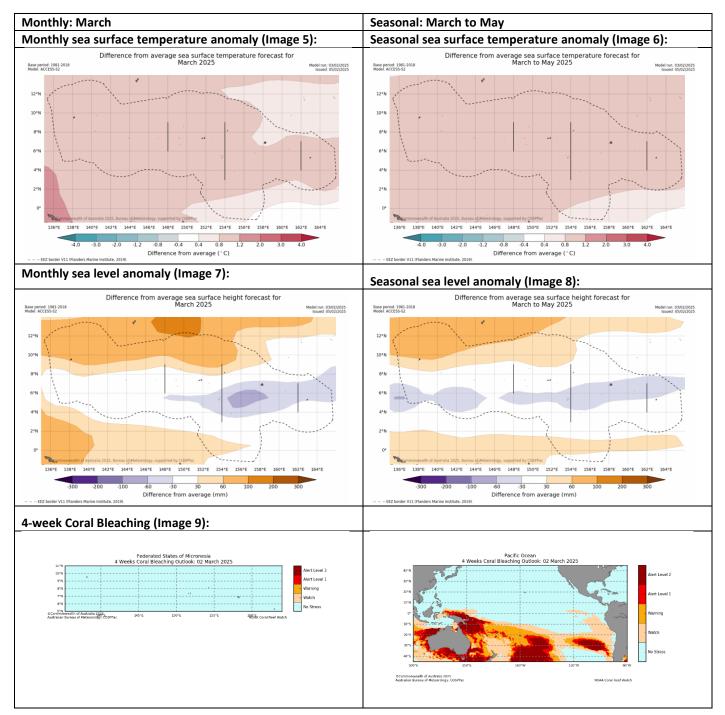

### **Ocean Variable statement**

March and averaged over March to May, sea surface temperatures around Pohnpei and Kosrae are predicted to be 0.4 to 1.2°C above normal.

March sea levels around Pohnpei and Kosrae are predicted to be 30mm to 60mm below normal.

Averaged over March to May, sea levels around Pohnpei are predicted to be 30mm to 60mm below normal while Kosrae is predicted to be near normal.

Coral Bleaching outlook indicates No Stress status for the next 12 weeks.