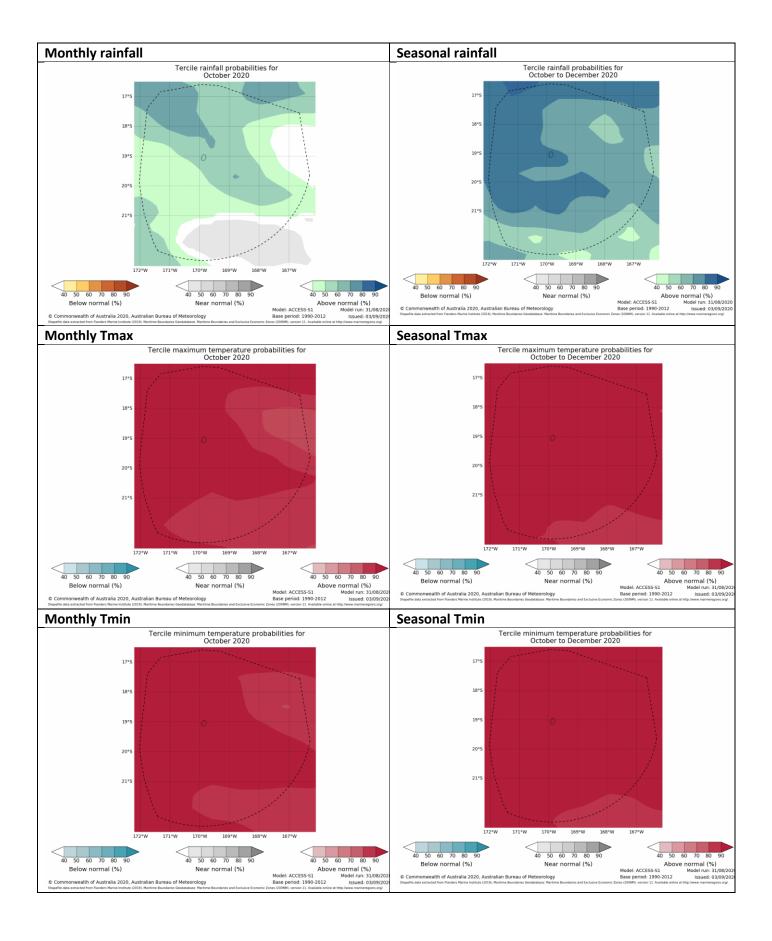

**Table 4: Monthly and Seasonal Climate Outlooks using ACCESS-S for October to December 2020** 

# Monthly rainfall:

The outlook for October favours above normal rainfall.

# Monthly maximum and Minimum temperatures:

The outlook for October favours above normal temperatures.

#### Seasonal rainfall:

The outlook for October to December favours above normal rainfall.

## Seasonal maximum and minimum temperatures:

The outlook for October to December favours above normal maximum and minimum temperatures.

NB: The X LEPS % score has been categorised as follows:

Very Low: X < 0.0 Low:  $0 \le X < 5$  Moderate  $5 \le X < 10$  Good:  $10 \le X < 15$  High:  $15 \le X < 25$ 