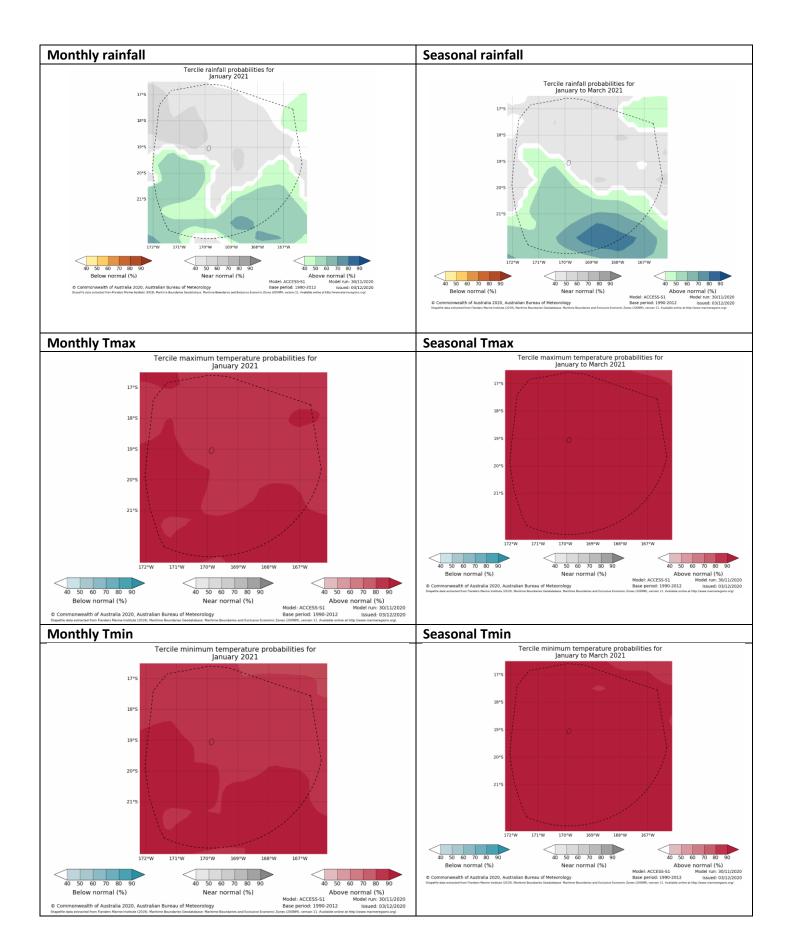

# TABLE 4: Monthly and Seasonal Climate Outlooks using ACCESS-S for January to March 2021

#### Monthly rainfall:

The outlook favours near normal rainfall for the month of **January**. Above normal rainfall is favoured over the southern parts of Niue's EEZ.

#### Monthly maximum and Minimum temperatures:

The outlook favours above normal maximum and minimum temperatures for January.

#### Seasonal rainfall:

The outlook for **January to March** offers little guidance as the chances of above normal, normal, and below normal rainfall are similar. Above normal rainfall is favoured over the southern parts of Niue's EEZ.

#### Seasonal maximum and minimum temperatures:

The outlook favours above normal maximum and minimum temperatures for January to March.

Very High:  $25 \le X < 35$  Exceptional:  $X \ge 35$ 