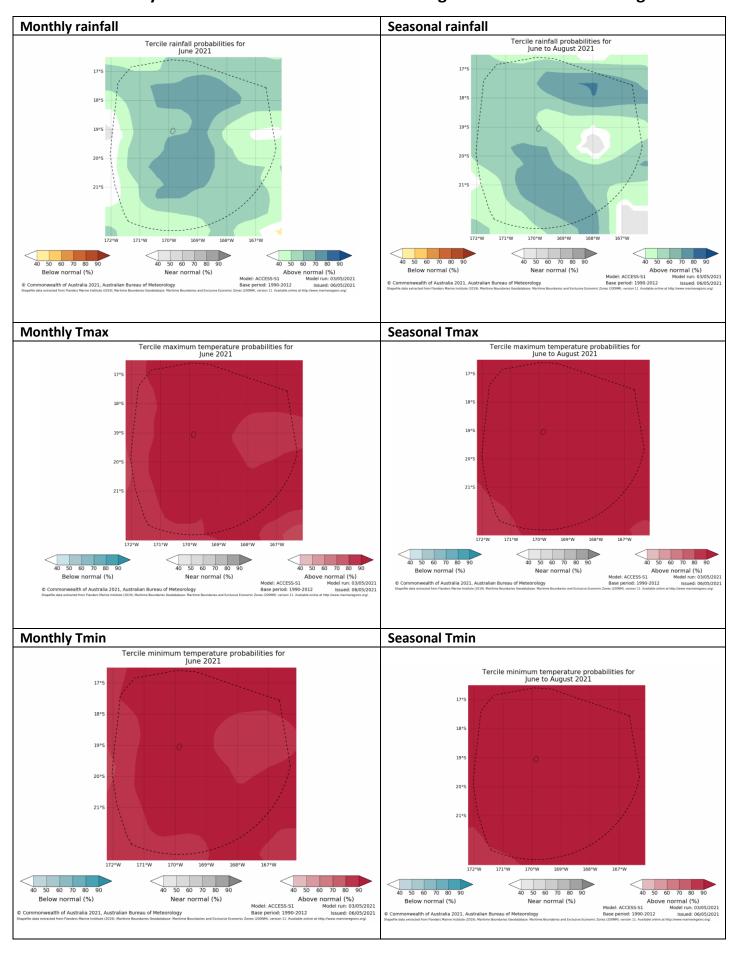

**TABLE 4: Monthly and Seasonal Climate Outlooks using ACCESS-S for June to August 2021** 

## Monthly rainfall:

The outlook for **June** favours above normal rainfall for the whole country.

## Monthly maximum and minimum temperatures:

The outlook for June favours above normal temperatures.

#### Seasonal rainfall:

The outlook for June to August favours above normal rainfall for Niue.

## Seasonal maximum and minimum temperatures:

The outlook for June to August favours above normal temperatures.

NB: The X LEPS % score has been categorised as follows:

Very Low: X < 0.0 Low:  $0 \le X < 5$  Moderate  $5 \le X < 10$  Good:  $10 \le X < 15$  High:  $15 \le X < 25$ 