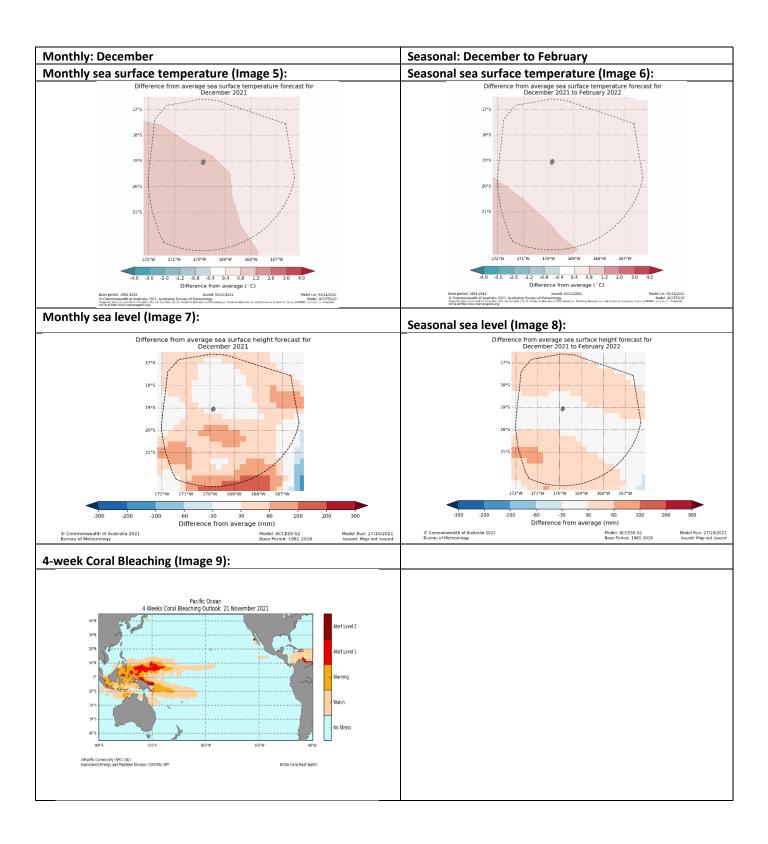

#### Ocean Variable statement (Highly significant changes)

The outlook for Niue shows a significant temperature difference of up to 1.2 degrees Celsius warmer than average for December and over the months December to February.