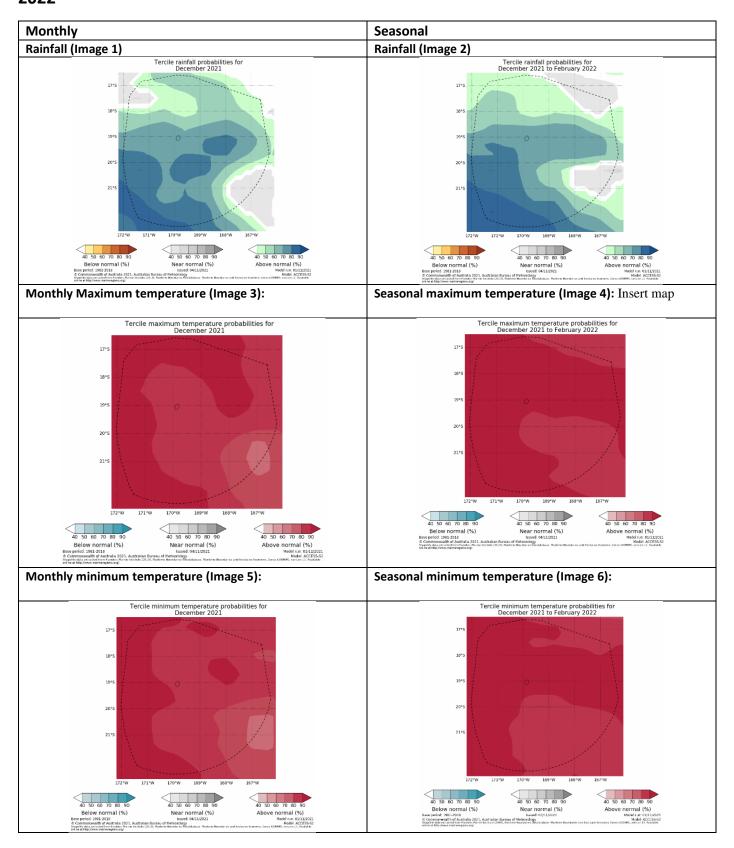

#### Monthly /Seasonal rainfall and temperature Outlook statements (Highly significant changes)

The rainfall outlook for Niue for December and December 2021 to February 2022 is likely to be above normal. Maximum and Minimum monthly and seasonal temperatures is very likely to be above normal.