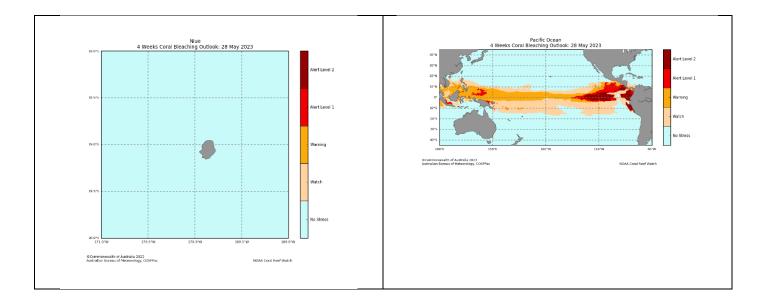

Coral bleaching outlook for the next four weeks reveals no thermal stress for Niue.