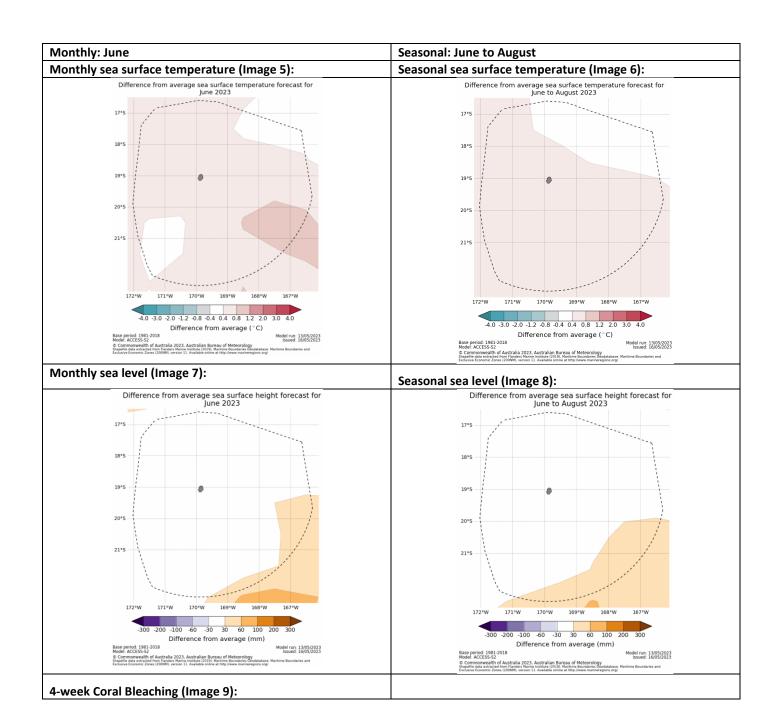

# Part 2i. Monthly and Seasonal Outlooks for June and June to August 2023

**Ocean Variable statement** 

The monthly, June, sea surface temperature around the main island is predicted to be above normal ranging from 0.4 to 0.8 degrees, while southeast of the EEZ temperatures were 0.8 to 1.2 degrees above normal.

The seasonal sea surface temperature outlook, June to August, indicates above normal SST ranging from 0.4 to 0.8 degrees.

Monthly and seasonal sea levels are forecasted to be near normal around Niue, increasing to 30 to 60mm above normal in the far southeast of the EEZ.

Coral bleaching outlook for the next four weeks reveals no thermal stress for Niue.