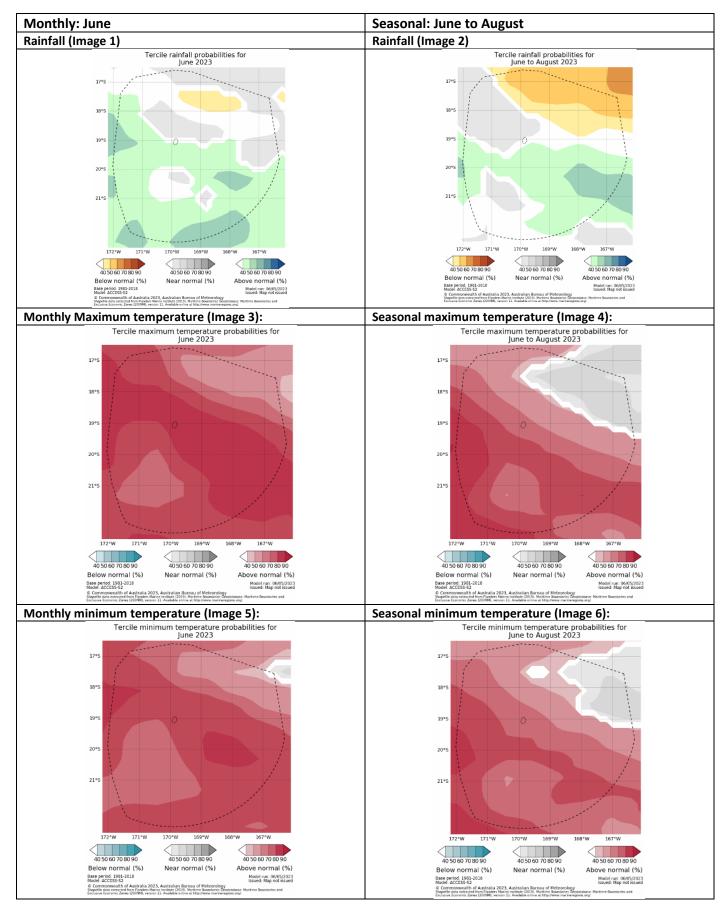

#### Monthly /Seasonal rainfall and temperature Outlook statements

The outlook for Niue for June and June to August offers little guidance for the main island as the chances of above normal, normal and below normal rainfall are similar. However, rainfall is likely to be above normal rainfall over the central and southern part of the EEZ. Rainfall for the north of Niue's EEZ is likely to be below normal for both periods.

Maximum and minimum temperatures during June and averaged over June to August are very likely to be above normal.