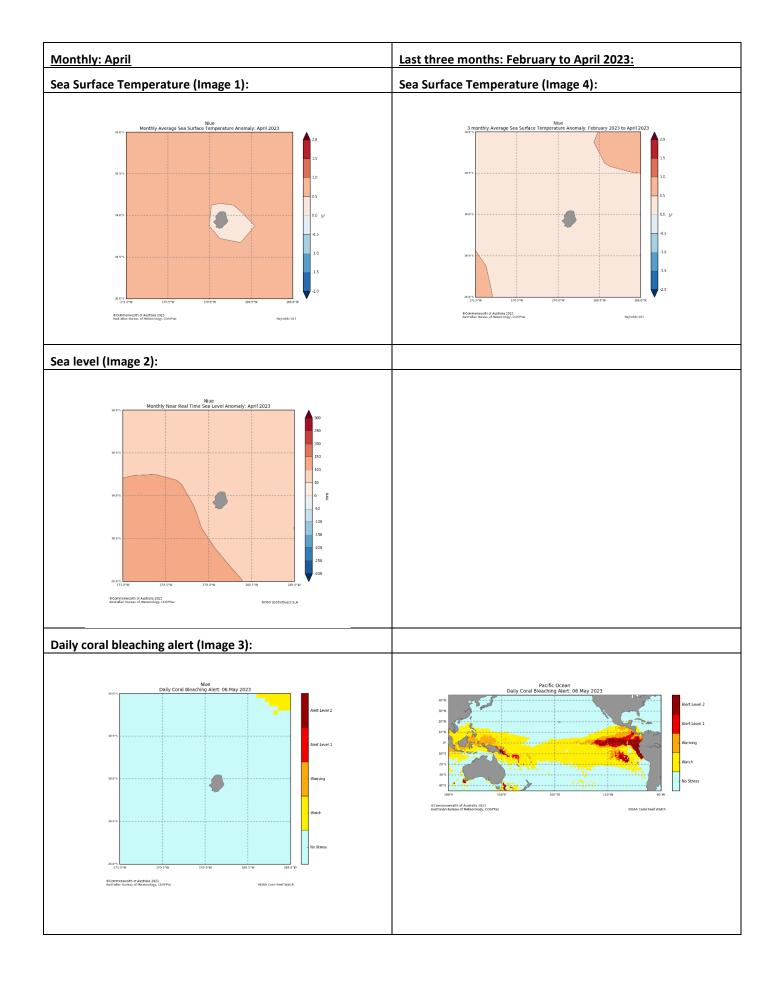

#### Monthly and last three months: April 2023/February to April 2023

April ocean temperatures around Niue were above normal by 0.5 to 1°C.

Averaged over February to April, ocean temperatures were near normal.

April sea levels around were 50mm to 150mm above normal.

Coral bleaching reveals no thermal stress for Niue.