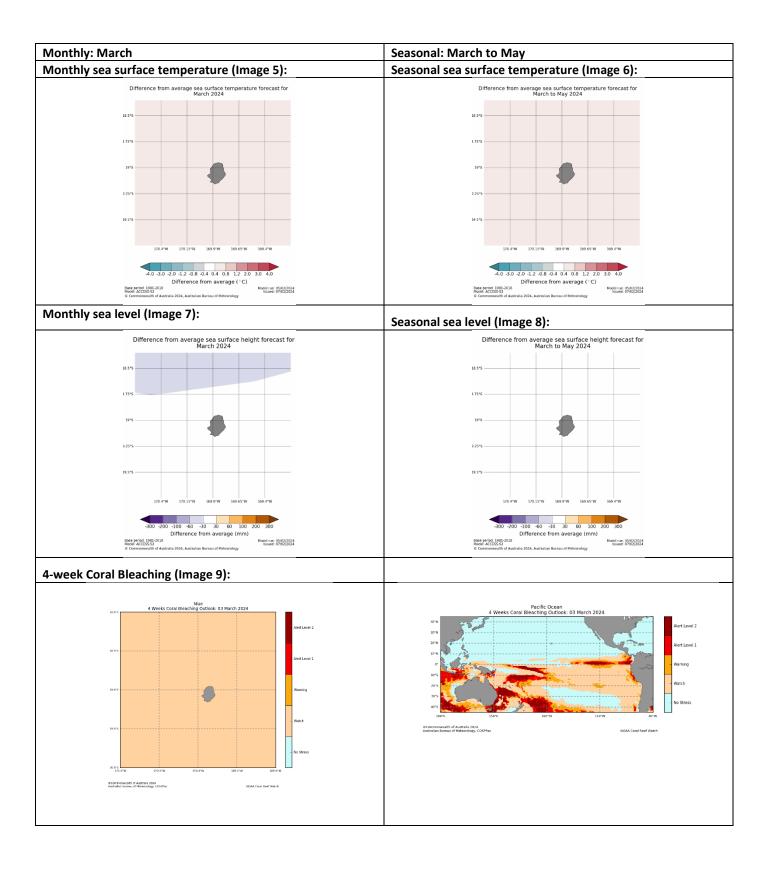

#### **Ocean Variable statement**

The monthly, March, and seasonal outlook, March to May, predicts sea surface temperature around the main island to be above normal of upmost 0.8 °C.

Monthly and seasonal sea levels are forecasted to be near normal around Niue.

Coral bleaching outlook for the next four weeks predicts a watch status for Niue.

#### **IN BRIEF for Teleconference**

- Rainfall was above normal for both one and three months.
- The rainfall outlook indicates below normal most likely in March, and near-normal most likely for March to May.
- SSTs were above normal for January and near-normal November to January. The outlook predicts above normal SSTS for the next one and three months.
- Sea-surface heights (SSH) were above normal for January. Near-normal sea surface heights are predicted for March and March to May.