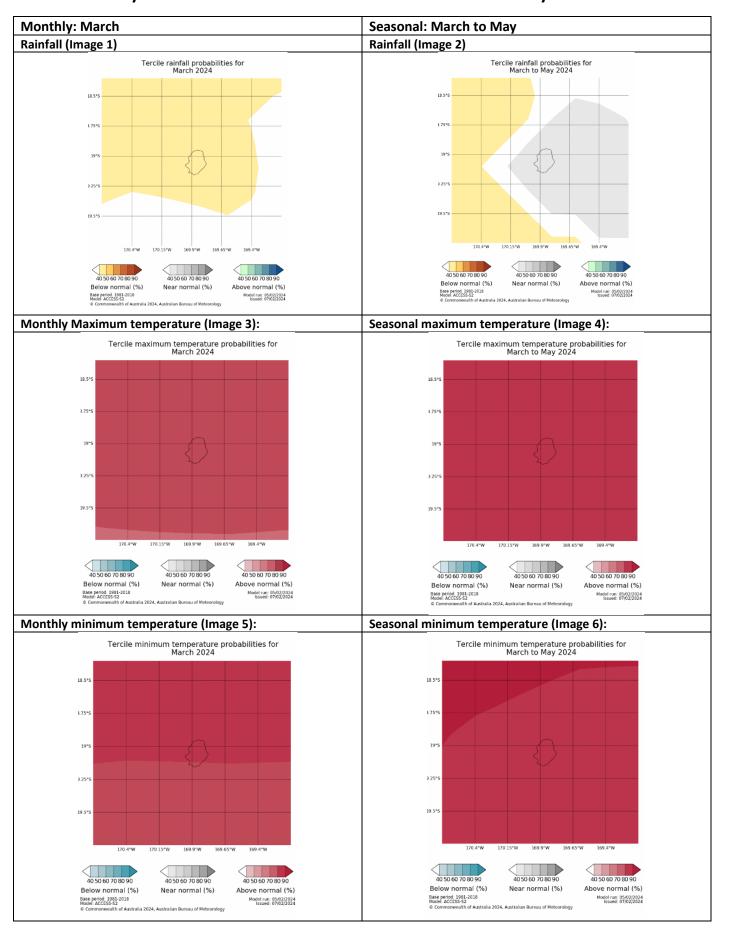

#### Monthly /Seasonal rainfall and temperature Outlook statements

Niue's March rainfall is likely to be below normal. The rainfall for March to May is likely to be near-normal at Niue.

Maximum and minimum temperatures during March and averaged over March to May are very likely to be above normal.

#### **IN BRIEF for Teleconference**

- Rainfall was above normal for both one and three months.
- The rainfall outlook indicates below normal most likely in March, and near-normal most likely for March to May.
- SSTs were above normal for January and near-normal November to January. The outlook predicts above normal SSTS for the next one and three months.
- Sea-surface heights (SSH) were above normal for January. Near-normal sea surface heights are predicted for March and March to May.