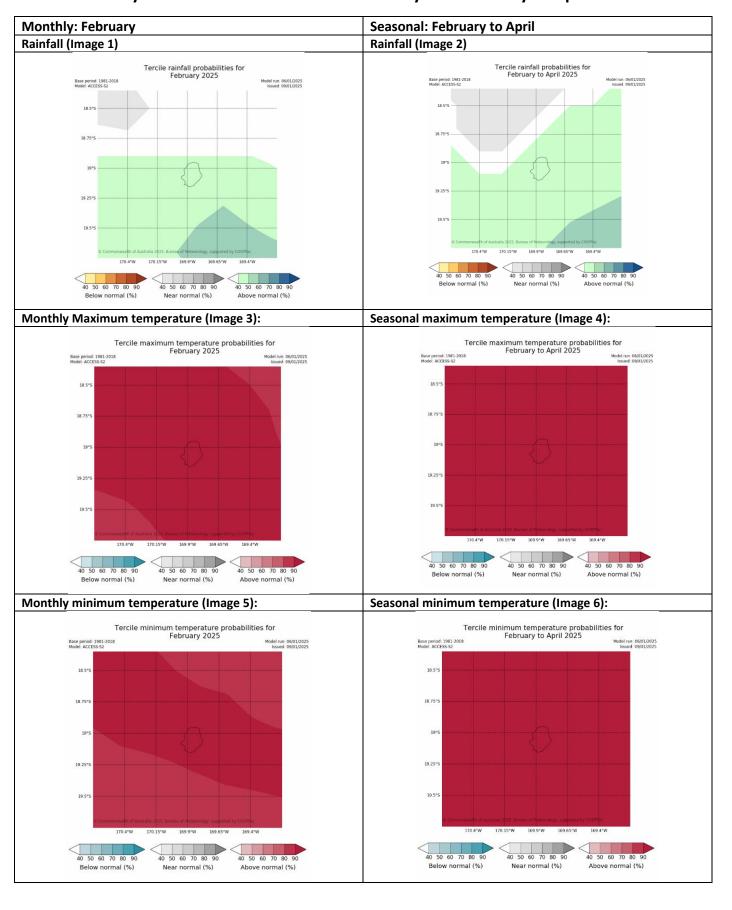

#### Monthly /Seasonal rainfall and temperature Outlook statements

Niue's February and February to April rainfall is likely to be above normal.

Maximum and minimum temperatures during February and averaged over February to April are very likely to be above normal.