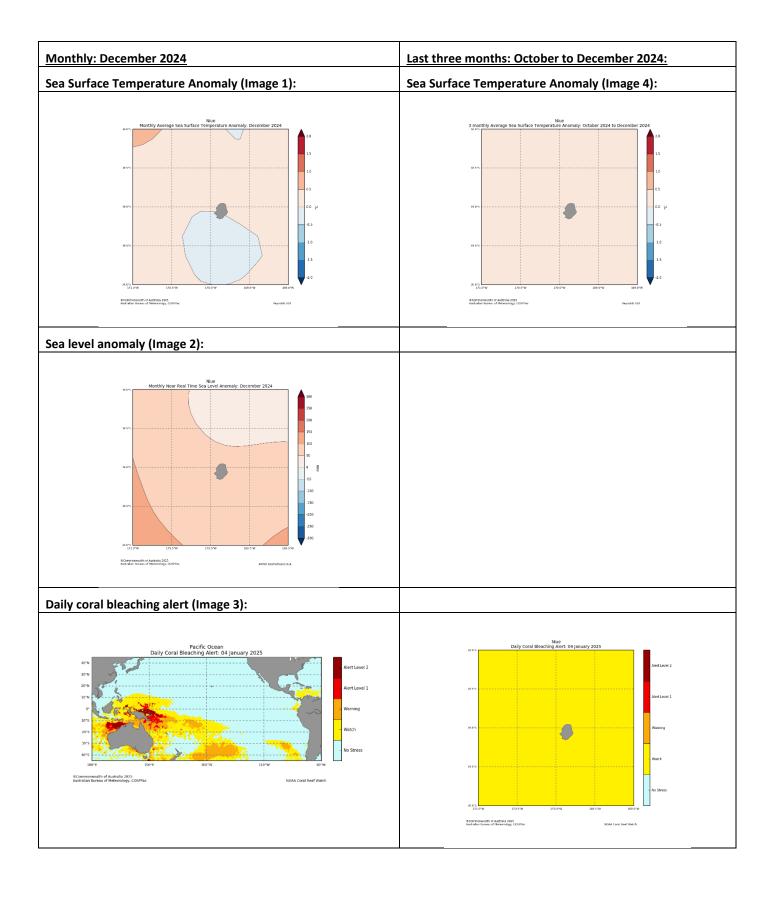

#### Monthly and last three months: December 2024/October to December 2024 statement

Hanan Airport's December and October to December rainfall was normal.

#### Monthly and last three months: December 2024/October to December 2024

December sea surface temperatures (SSTs) around Niue were -0.5 to 0.5°C near normal.

Averaged over October to December, sea surface temperatures around Niue were 0 to 0.5°C near normal.

December sea levels around Niue were 50 to 250mm above normal.

A coral bleaching watch alert for Niue.