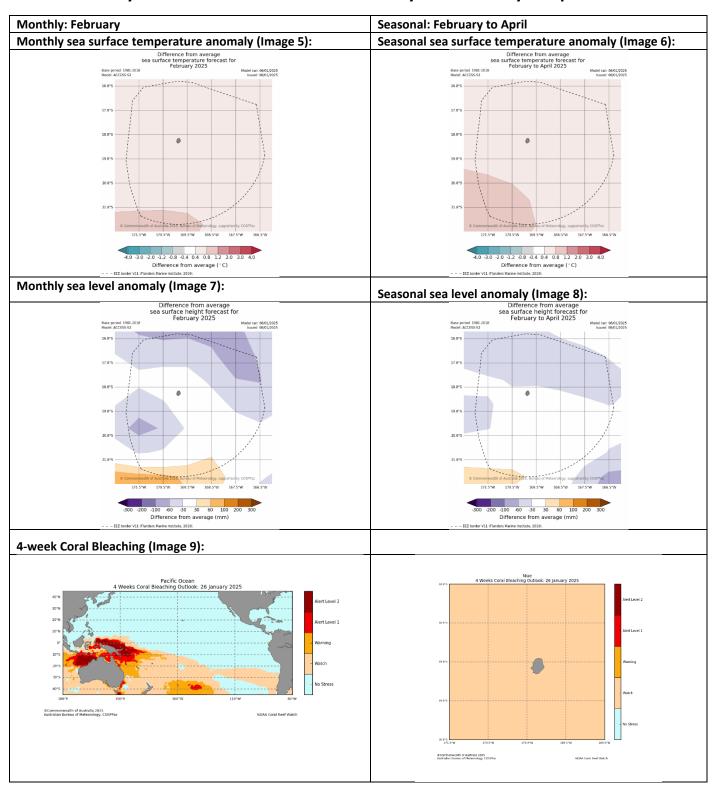

#### **Ocean Variable statement**

February and averaged over February to April, sea surface temperatures around Niue are predicted to be 0.4 to 1.2°C above normal.

February and averaged over February to April, sea levels around Niue are predicted to be 30 to 60mm below normal to near normal.

Coral Bleaching outlook indicates Watch status for the next 12 weeks.