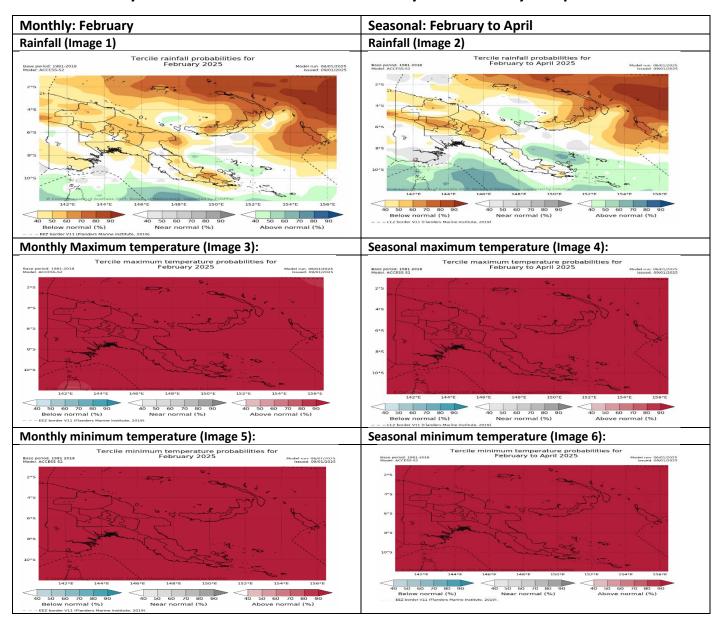

The rainfall for February, and February to April is likely or very likely to be below normal over PNG except Milne Bay region which the outlook is likely to be above normal.

Maximum and minimum temperatures during February and averaged over February to April are very likely to be above normal over PNG.