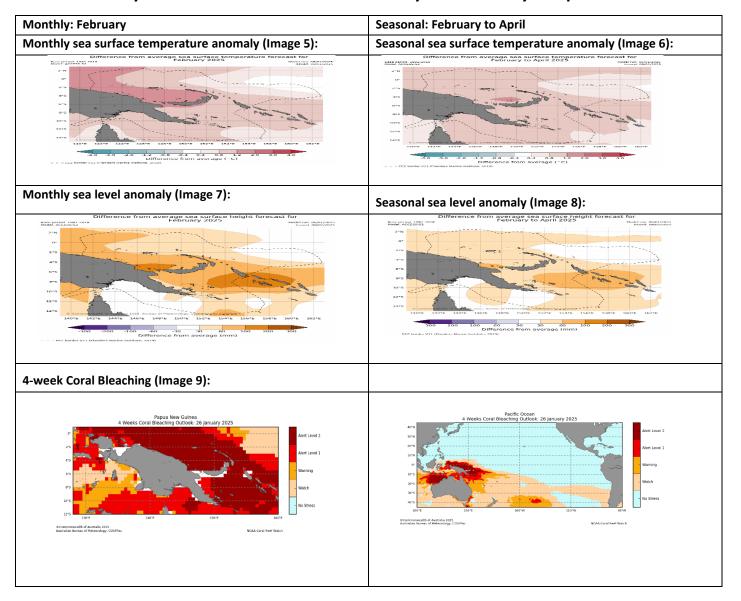

### **Ocean Variable statement**

February sea surface temperatures around PNG are predicted to be 0.4 to 2.0°C above normal.

Averaged over February to April, sea surface temperatures around PNG are predicted to be 0.4 to 1.2°C above normal.

February sea levels around PNG are predicted to be 30 to 100mm above normal.

Averaged over February to April, sea levels around PNG are predicted to be 30 to 60mm above normal.

Coral Bleaching outlook indicates Alert Level 1 and 2 status for the next 12 weeks.