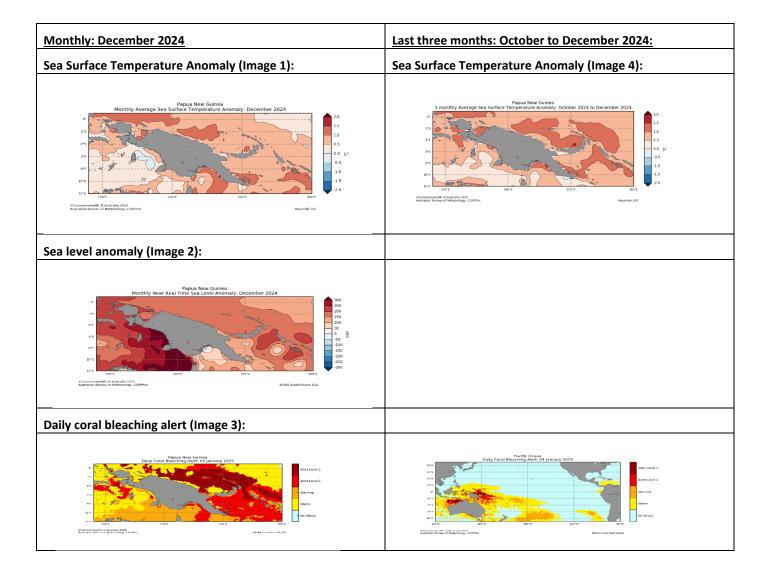

### Monthly and last three months: December 2024/October to December 2024

December sea surface temperatures (SSTs) around PNG were 0.5 to 1.5°C above normal.

Averaged over October to December, sea surface temperatures around PNG were utmost 1.5°C above normal.

December sea levels around PNG were 50 to 300mm above normal.

A coral bleaching Alert Level 1 and 2 are currently in effect for waters of PNG as of 04<sup>th</sup> January.