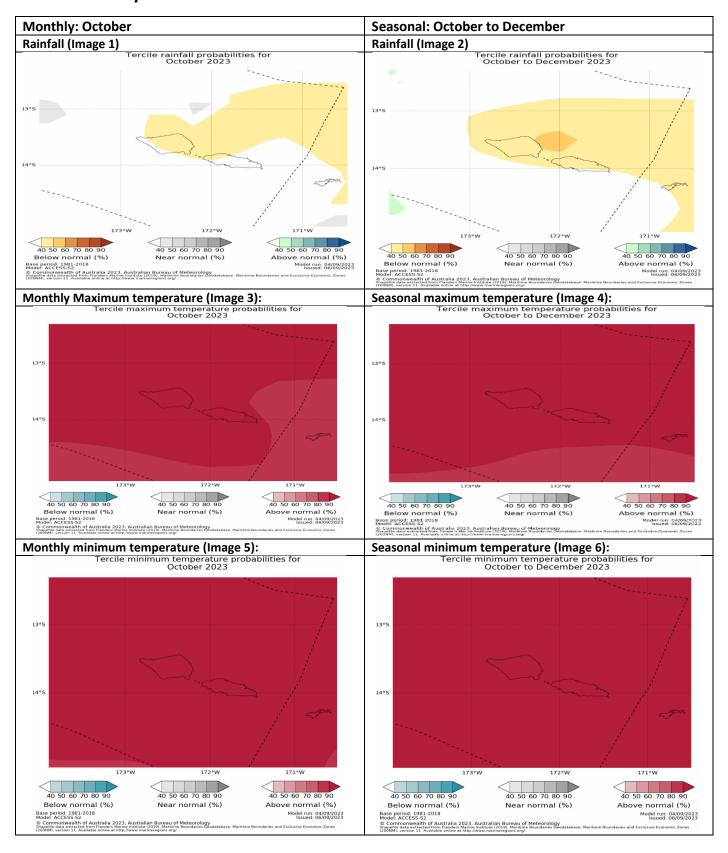

#### Part 1i. Monthly and Seasonal Outlooks for October and October to December 2023

#### Monthly /Seasonal rainfall and temperature Outlook statements

The rainfall for October is likely to be *below normal* for most of Savai'i and the far western side of Upolu, while the outlook for the rest of Samoa offers little guidance.

The rainfall for October to December is likely to be below normal across Samoa.

Maximum and minimum temperatures during October and averaged over October to December are very likely to be above normal.