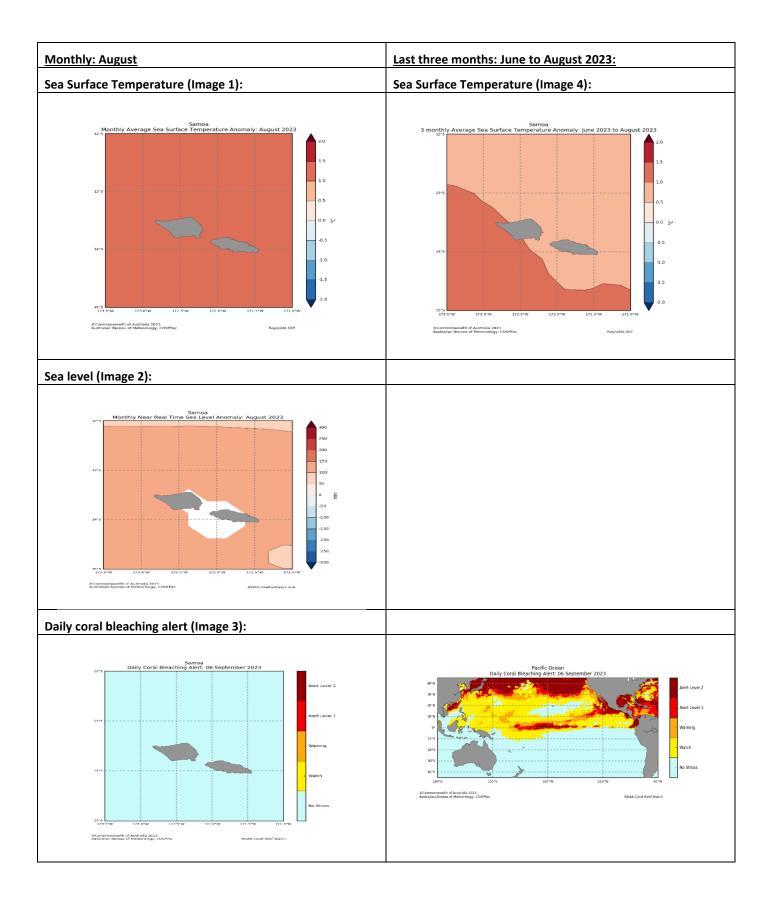

#### Part 2: Recent Ocean summary statement

#### Monthly and last three months: August 2023/June to August 2023

August ocean temperatures around Samoa's main island were 1.0 to 1.5°C above normal.

Averaged over June to August, ocean temperatures around Samoa were 0.5 to 1.5°C above normal.

August sea levels around Samoa were 100mm to 150mm above normal.

The coral bleaching alert for Samoa shows no thermal stress.