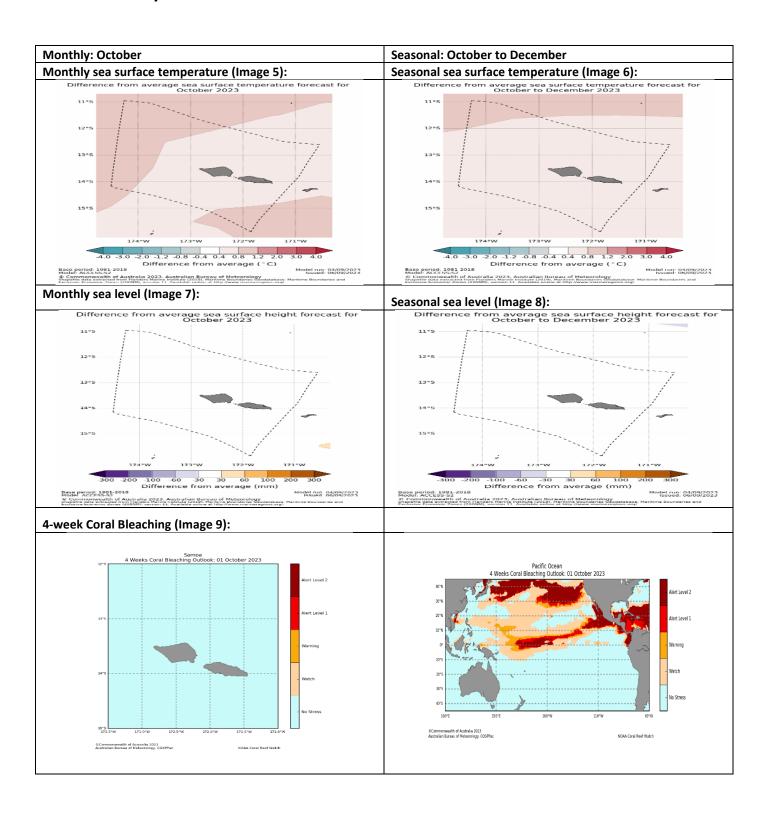

#### Part 2i. Monthly and Seasonal Outlooks for October and October to December 2023

#### **Ocean Variable statement**

October ocean temperatures around Samoa's main island are forecasted to be 0.4 to 1.2°C above normal.

Averaged over October to December, ocean temperatures around Samoa are likely to be 0.4 to 0.8°C above normal.

October sea levels and averaged October to December sea levels around Samoa are forecasted to be near normal.

The coral bleaching outlook for Samoa forecasts no thermal stress for the next four weeks.

 TABLE 3: Stakeholder Engagement- Evaluations of how effective NMS engage with stakeholders