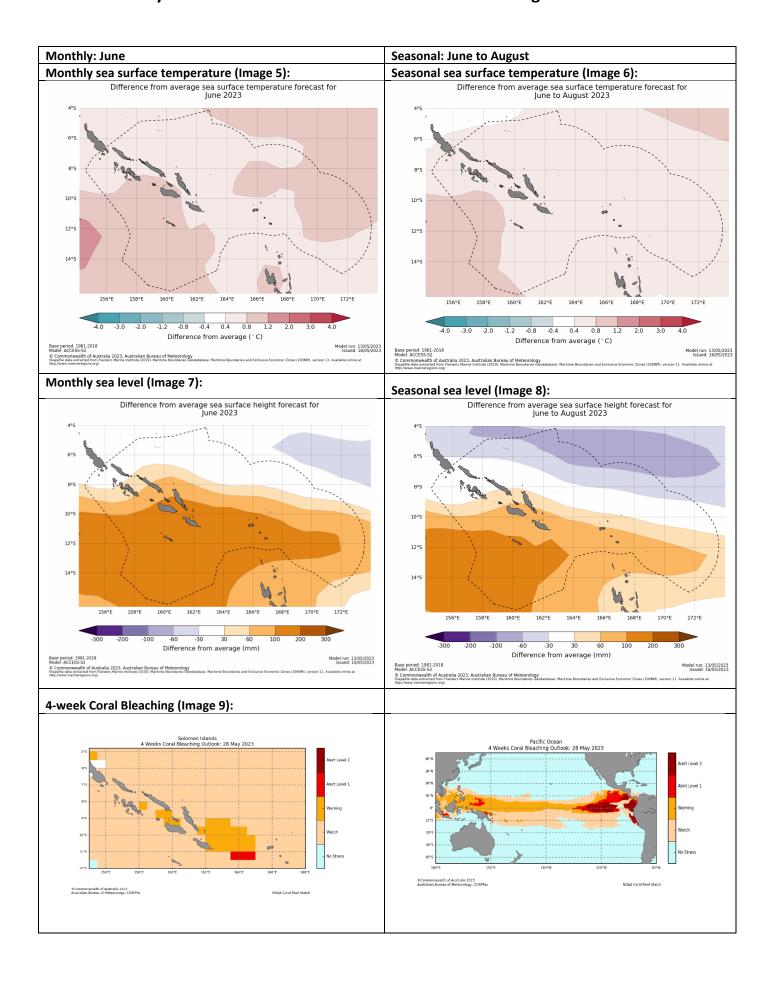

#### **Ocean Variable statement**

June and averaged June to August Ocean temperatures around Solomon Islands are predicted to be 0.4 to 1.2 °C above normal.

June and the averaged June to August Sea levels around Solomon Islands are forecasted to be 30 mm to 200 mm above normal.

Coral bleaching outlook predicts 'Watch' for the country except for waters between Isabel, Ngella, Russel Islands and Guadalcanal and also waters between Malaita, Makira and Temotu Provinces which predicts 'Warning'.