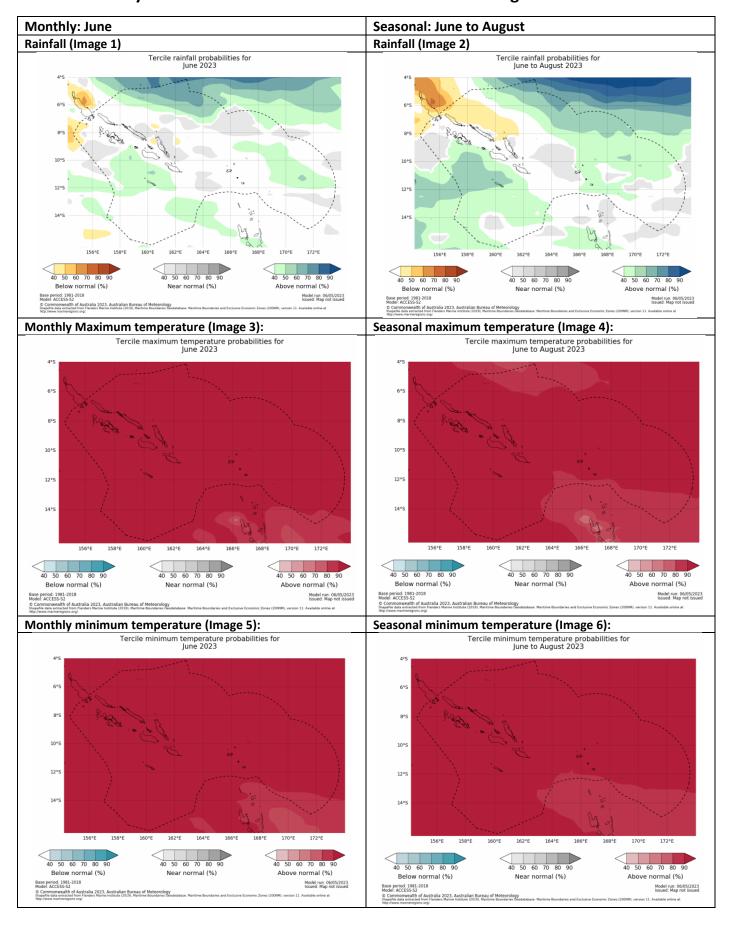

#### Monthly /Seasonal rainfall and temperature Outlook statements

June rainfall is likely to be near-normal Malaita Island and the eastern half of Santa Island, but for remaining islands the outlook offers little guidance.

June to August rainfall is likely to be below normal across Choiseul Island, above normal over most of the Santa Cruz Islands, but for remaining islands the outlook offers little guidance.

Maximum and minimum temperatures during June and averaged over June to August are very likely to be above normal over the country.