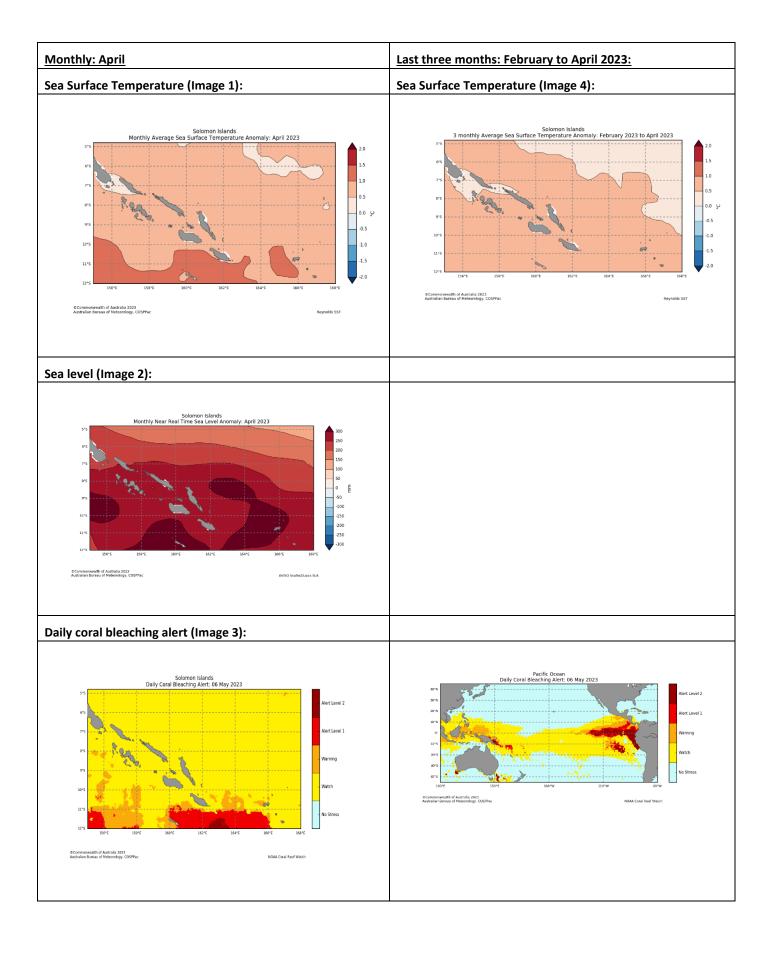

#### Monthly and last three months: April 2023/February to April 2023

Ocean temperatures in April and averaged over February to April 2023 around the Solomon Islands were between 0.5°C to 1.0°C above normal.

April sea levels around the Solomon Islands' main islands were 200 mm to over 300 mm above normal.

Coral bleaching alert is on 'Alert Level1' for waters between Makira and Rennell and Bellona and Temotu Province. The rest of the country is at 'Watch Level'.