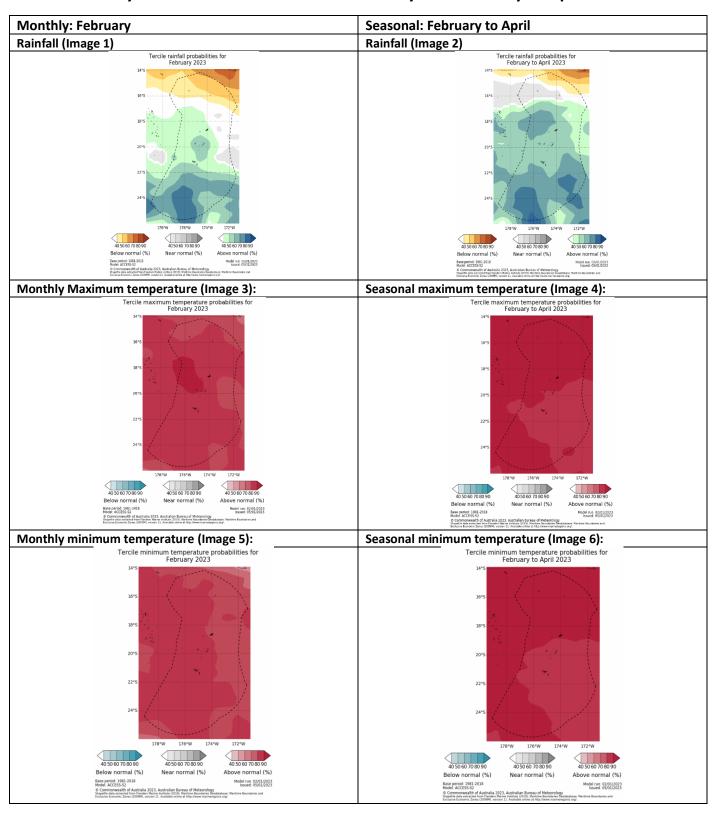

#### Monthly /Seasonal rainfall and temperature Outlook statements

Rainfall in February and over February to April is likely or very likely to be above normal over central and southern Tonga. In the Northern Division, however, February rainfall is likely to be below normal, while the three-month total is likely to be near-normal.

Maximum and minimum temperatures in February and averaged over February to April are very likely to be above normal throughout Tonga.