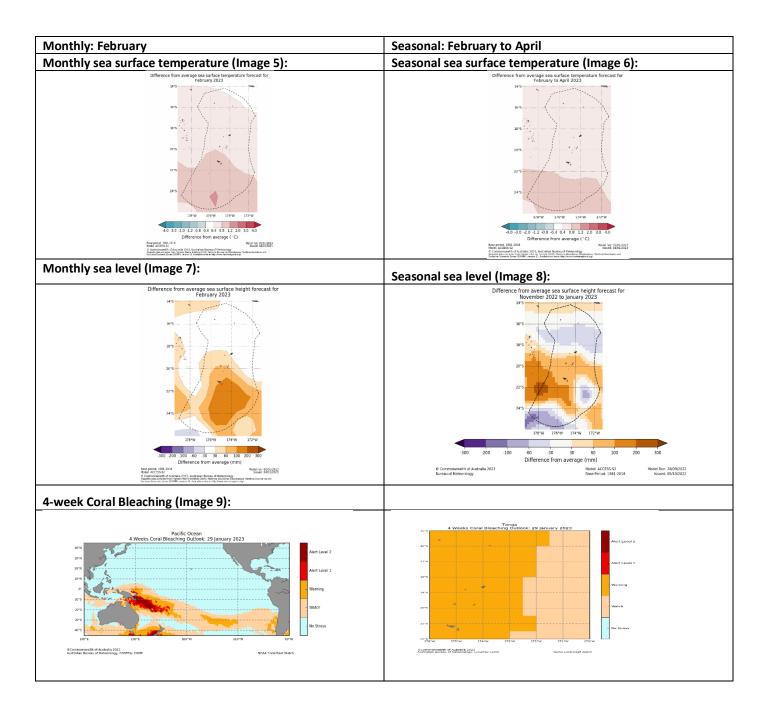

#### **Ocean Variable statement**

The monthly and seasonal SST outlooks for Tonga forecast SSTs to be average in the north and up to 1.2degrees Celsius above average in the south for February and February to April 2023.

The monthly and seasonal sea surface height outlooks forecast near-normal sea surface heights in northern Tonga, and sea surface heights of up to 200 mm above normal just to the east of Tongatapu for February, and up to 200mm above to the south in February to April 2023.

The 4 weeks coral bleaching outlook to 29th January shows watch and warning for Tonga

**TABLE 3:** Stakeholder Engagement- Evaluations of how effective NMS engage with stakeholders

| Product          | Date:<br>December<br>2022 | Stakeholder                                                | Total<br>Number of<br>Participants | Number of male | Number of female |
|------------------|---------------------------|------------------------------------------------------------|------------------------------------|----------------|------------------|
| Climate Bulletin | 3 Jan                     | Government<br>ministries,<br>NGOs,Media, Private<br>sector | 155                                | 118            | 37               |
| EAR Watch        |                           |                                                            |                                    |                |                  |