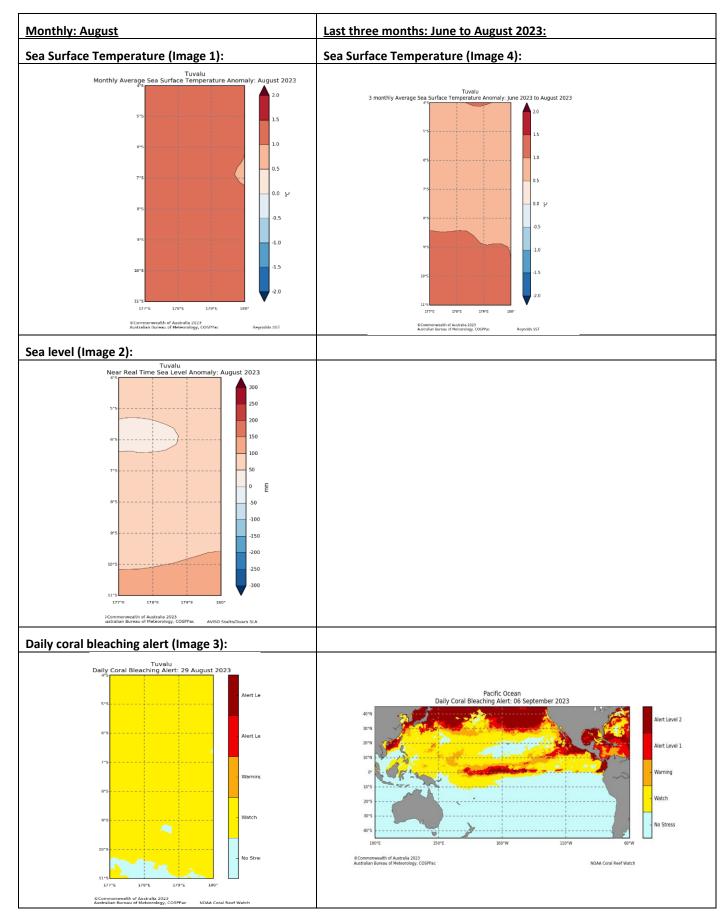

#### Monthly and last three months: August 2023/June to August 2023 statement

The rainfall for August and June to August was mainly below normal over, Tuvalu. The only exception was at Niulakita where August rainfall above normal.

#### Monthly and last three months: August 2023/June to August 2023

August ocean temperatures around Tuvalu groups were 1.0 to 1.5°C above normal, with a very little portion of 0.5 to 1.0°C in the Eastern part of Tuvalu EEZ.

Averaged over June to August, ocean temperatures at the Northern and Central group were 0.5 to 1.0°C above normal, while for the Southern group of Tuvalu was 1.0 to 1.5°C above normal.

August sea levels in the Northern and Central group of Tuvalu were 50mm to 100mm above normal. In the Southern group of Tuvalu, the sea level rise was 100mm to 150mm above normal, and near normal at the North-West side of Tuvalu.

Coral Bleaching Alert reveals watch status around Tuvalu waters.