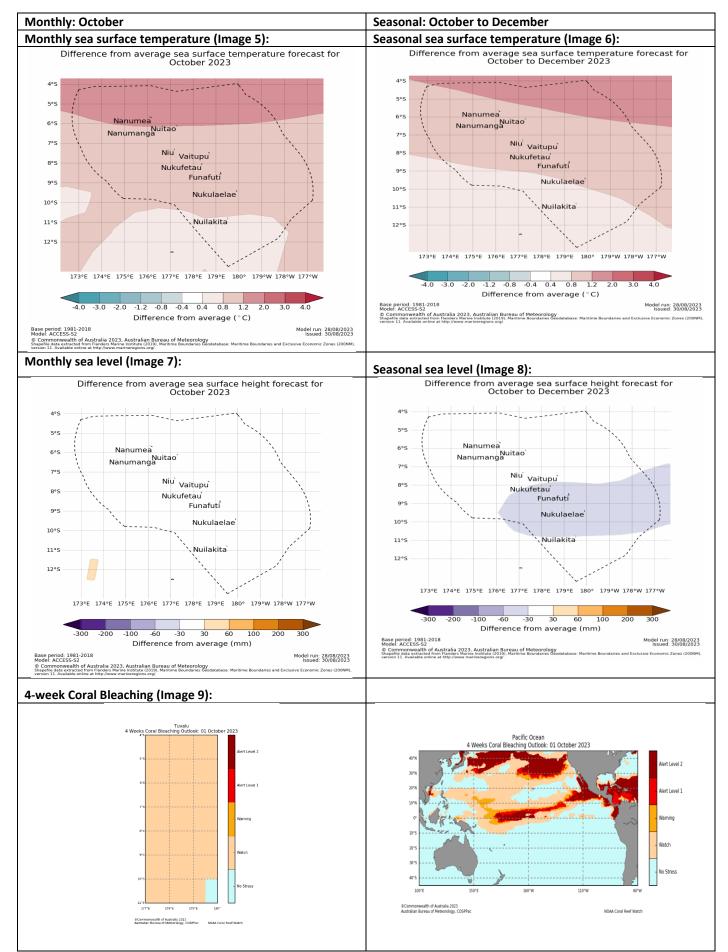

#### **Ocean Variable statement**

October ocean temperatures at Northern group are predicted to be 0.8 to 2.0°C above normal. In the Central and Southern group are predicted to be 0.8 to 1.2°C above normal, with exception of Niulakita is predicted to be 0.4 to 0.8°C above normal.

Averaged over October to December, ocean temperatures around the Northern, Central and Southern Group are predicted to be 0.8 to 1.2°C above normal with exception of Niulakita predicted to be 0.4 to 0.8°C above normal.

October sea levels around Tuvalu are predicted to be -30mm to 30mm near normal.

Averaged over October to December, sea levels in the Northern and Central group are predicted to be -30mm to 30mm near normal and for the Southern group are predicted to be -30 to -60mm above normal.

Coal Bleaching Outlook on watch status across most of Tuvalu for the next four weeks.