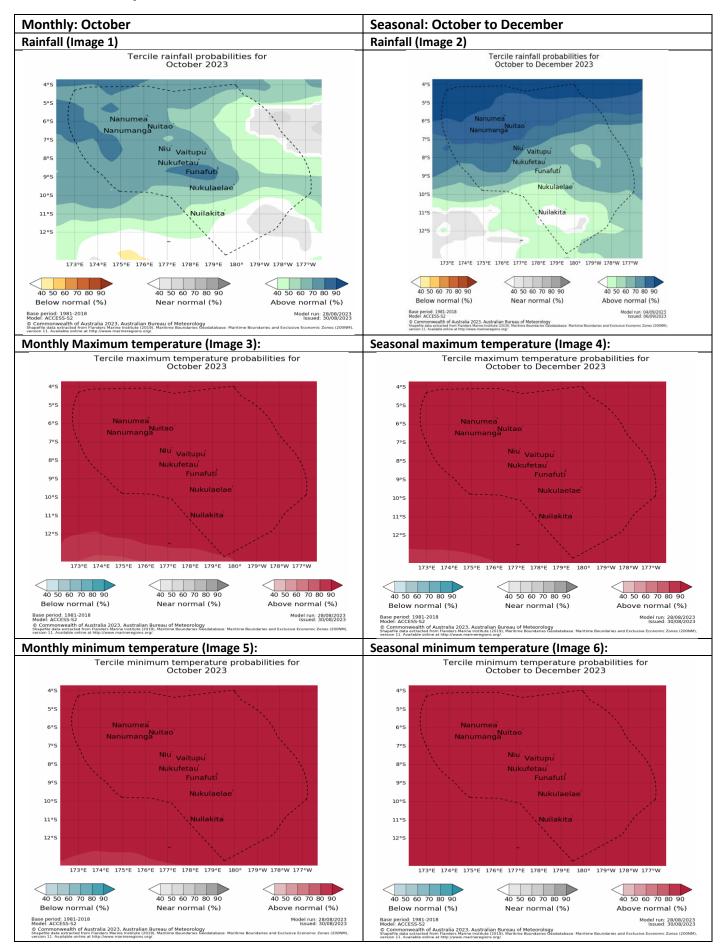

#### Monthly /Seasonal rainfall and temperature Outlook statements

The rainfall for October and for October to December is likely or very likely to be above normal over Tuvalu.

Maximum and minimum temperatures during October and averaged over October to December are likely or very likely to be above normal over Tuvalu.