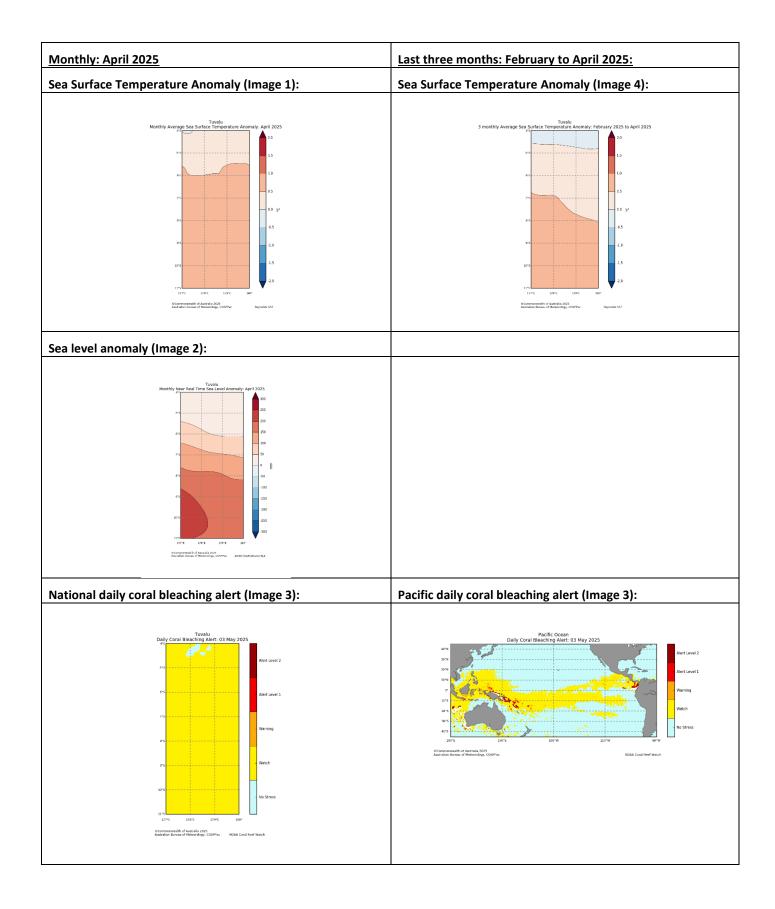

#### Monthly and last three months: April 2025/February to April 2025 statement

The rainfall for April was near-normal over Tuvalu while mostly below normal for most of the country.

#### Monthly and last three months: April 2025/February to April 2025

April and averaged over February to April sea surface temperatures (SSTs) around Tuvalu were utmost 1.0°C above normal.

April sea levels around Tuvalu were 0.0 to 200mm above normal.

A coral bleaching on Watch over Tuvalu.