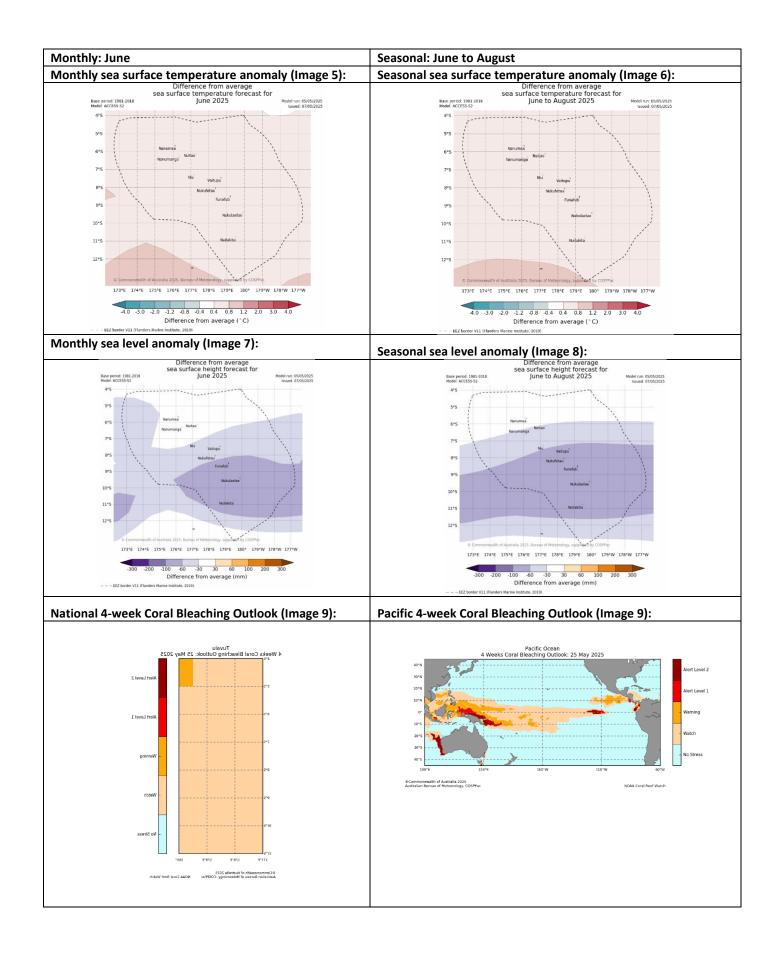

### Part 2i. Monthly and Seasonal Outlooks for June and June to August 2025

#### **Ocean Variable statement**

June and averaged over June to August Sea surface temperatures around Tuvalu are predicted to be 0.4 to 0.8°C above normal.

June sea levels and averaged over June to August around northern are predicted to be -30 to 30mm near normal, while central and southern groups are predicted to be 30 to 100mm below normal.

Coral Bleaching outlook indicates Watch across country.