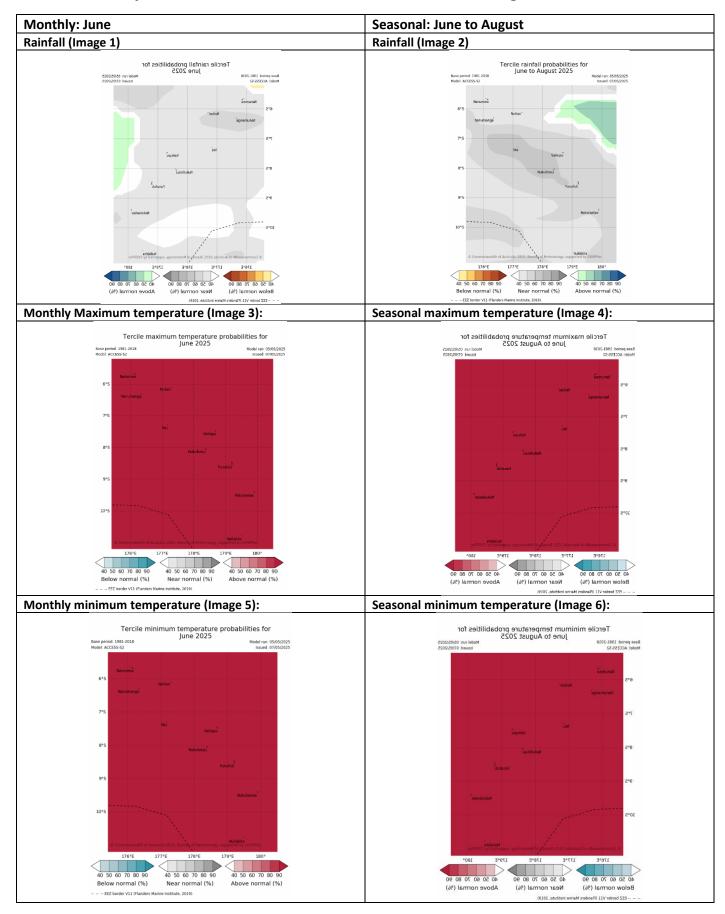

### Part 1i. Monthly and Seasonal Outlooks for June and June to August 2025

#### Monthly /Seasonal rainfall and temperature Outlook statements

The rainfall for June and June to August is very likely to be near-normal over Tuvalu.

Maximum and minimum temperatures during June and averaged over June to August are very likely to be above normal over Tuvalu.