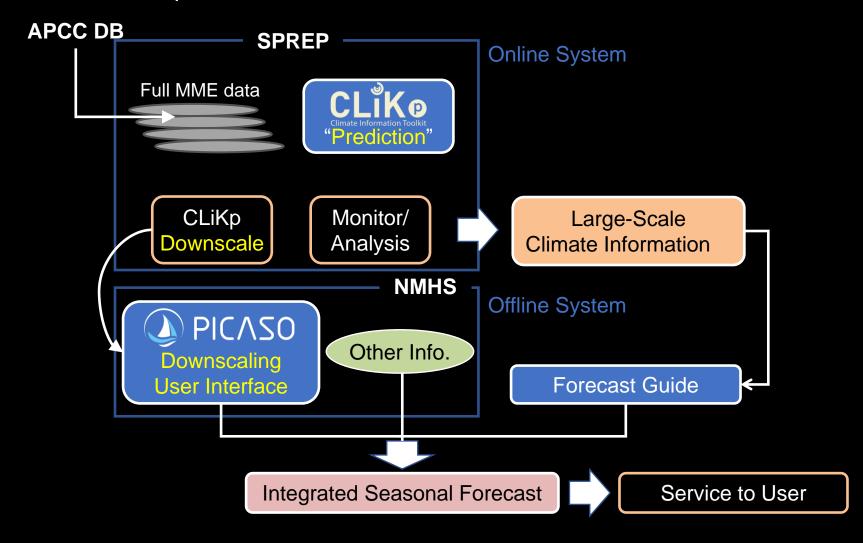

#### **ROK-PI CliPS: Structure**

Republic Of Korea-Pacific Islands Climate Prediction Services