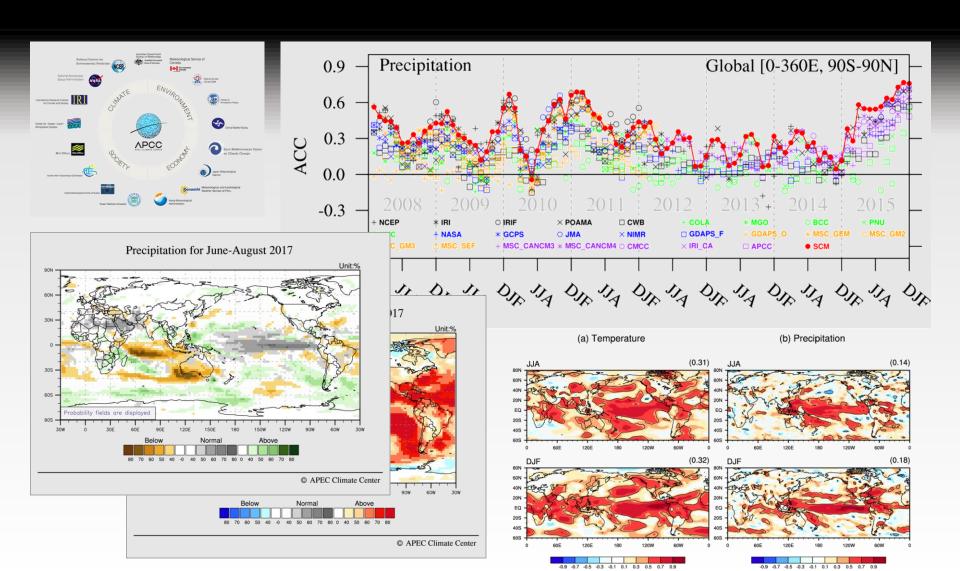

## **Good Forecast**

Use of the dynamic APCC Multi-Model Ensemble forecast

#### **DSP: Predictable # Practice**

#### **APCC MME forecast**