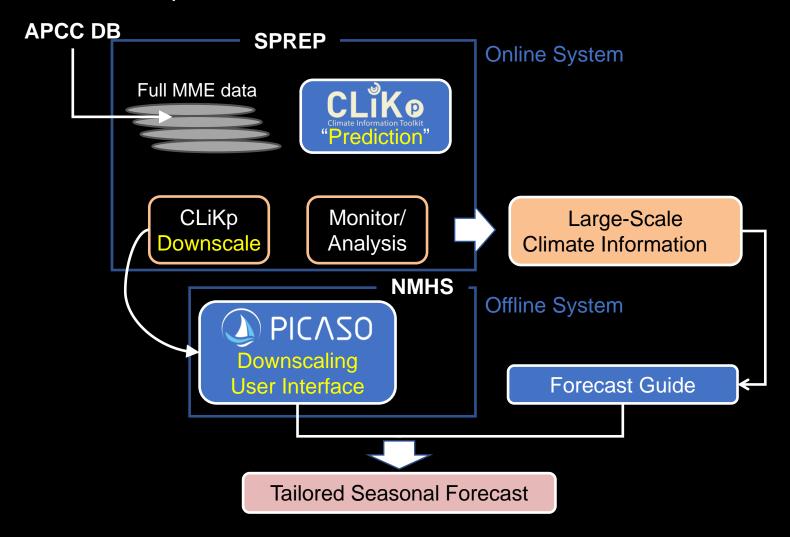

#### **ROK-PI CliPS: Structure**

Republic Of Korea-Pacific Islands Climate Prediction Services

#### **ROK-PI CliPS: Structure**+

Republic Of Korea-Pacific Islands Climate Prediction Service