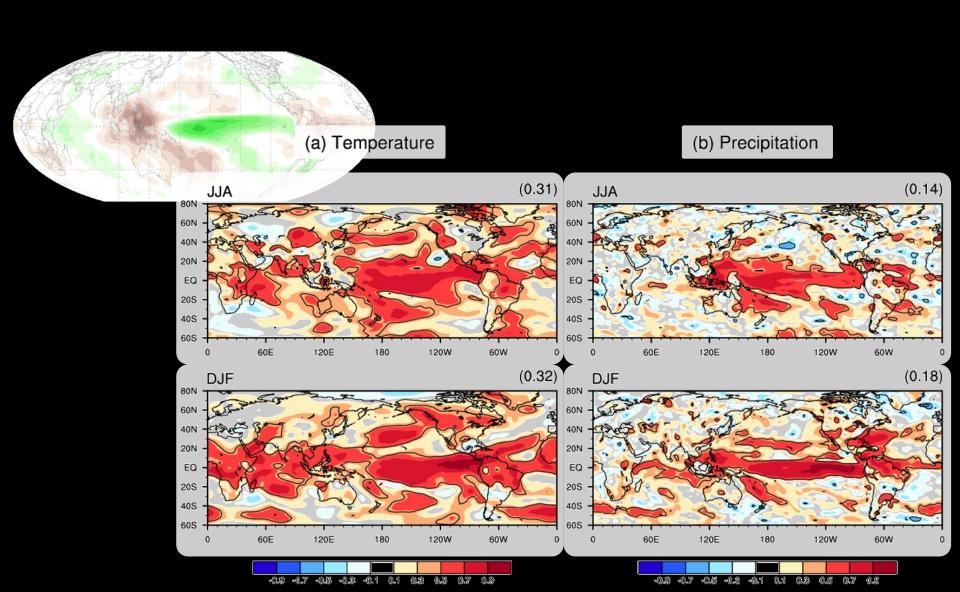

## **Good Forecast**

Use of the dynamic APCC Multi-Model Ensemble forecast

#### **APCC MME forecast**