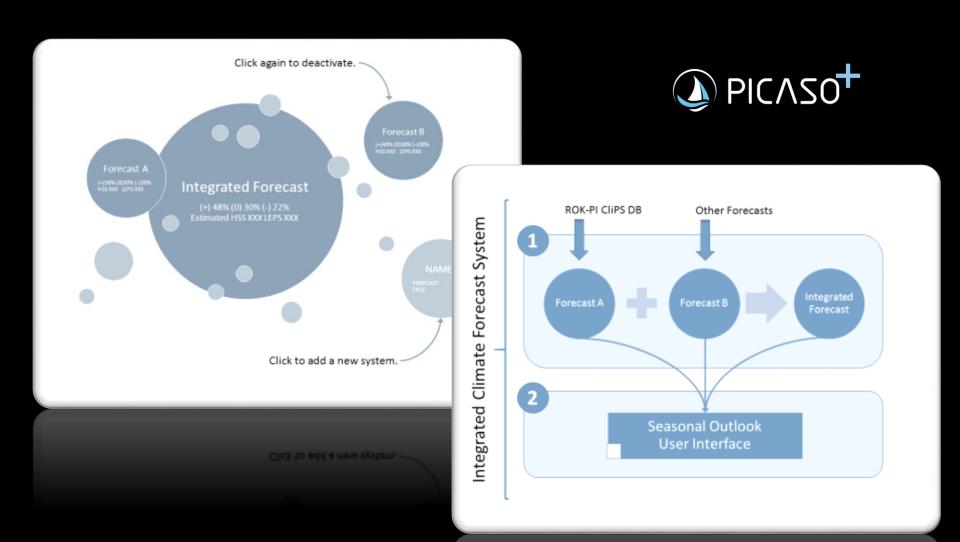

## Too much information<sup>+</sup>

Combining all information for the optimized forecast+

#### **ROK-PI CliPS: Structure**+

Republic Of Korea-Pacific Islands Climate Prediction Service

### Optimal consensus forecast