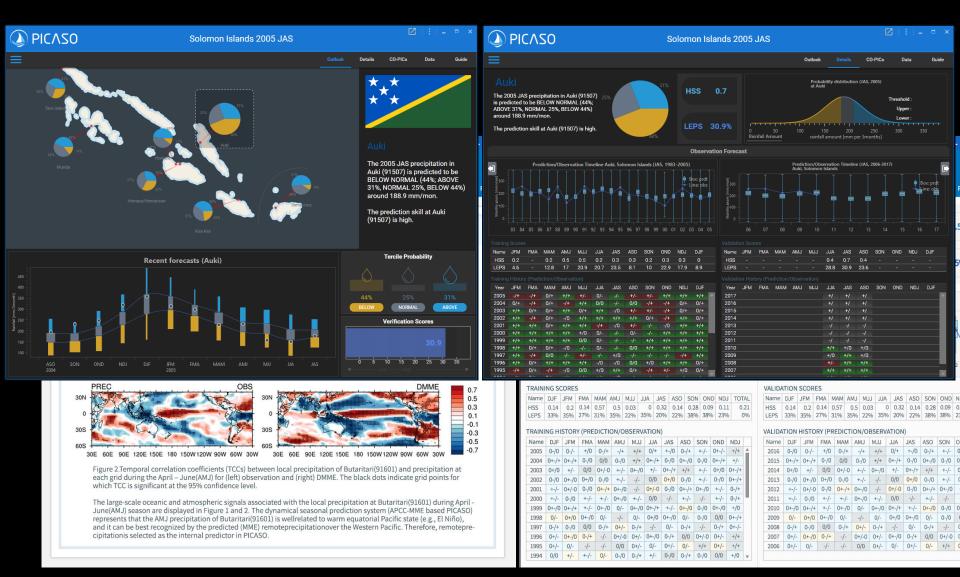

# Easy to Use

Client-based portable UX interface

#### Intuitive climate outlook

#### PICASO user experience

#### Outlook Details )-PICs y climate at a glance Iarge-scale view for experts Tercile/Recent Forecasts **ENSO/SST** outlook Interactive Probability Scale Verification Scores Historical Forecast/Observation Temperature/Precipitation Natural Language Outlook Training/Validation Scores/Table Validation and Verification Guide Settings Data optimize the system V look beyond manage your data Interactive Data Management **Detailed Application Guide** Themes and Styles

Climate Summary

Export as PDF/PNG

Import and Export